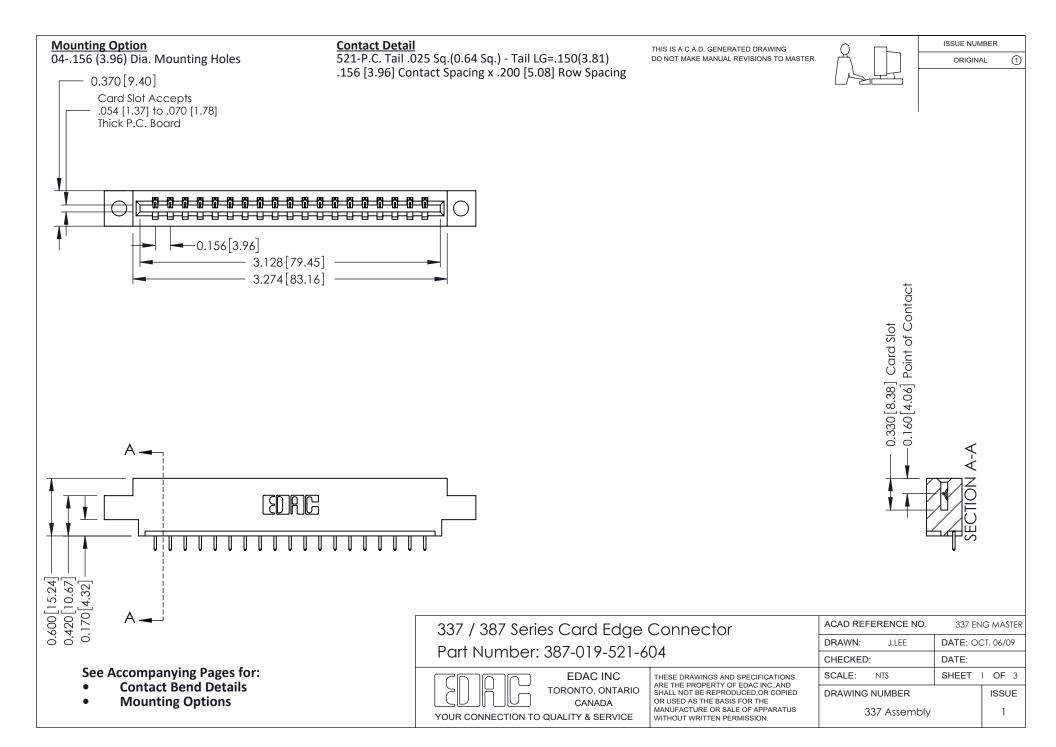

ISSUE NUMBER

ORIGINAL

1



| 337 / 387 Series Card Edge Connector<br>Contact Bend Detail           |                                                                                                                                                                                                  | ACAD REFERENCE NO. 337 E |                  | G MASTER      |
|-----------------------------------------------------------------------|--------------------------------------------------------------------------------------------------------------------------------------------------------------------------------------------------|--------------------------|------------------|---------------|
|                                                                       |