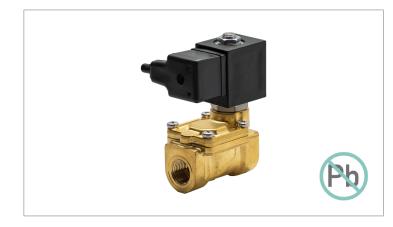

## **DKSV245**

Normally closed, pilot operated, 2-way solenoid valve with low lead brass body and 1/2" connections

| Valve                |                                       |  |  |
|----------------------|---------------------------------------|--|--|
| Pipe size:           | 1/2" NPT                              |  |  |
| Operating pressure:  | 3–230 psi                             |  |  |
| Flow coefficient:    | 4.9 Cv                                |  |  |
| Media temperature:   | 15–180 °F                             |  |  |
| Ambient temperature: | -5–140 °F                             |  |  |
| Suggested usage:     | Potable water                         |  |  |
| Operation:           | 2-way, normally closed solenoid valve |  |  |
| Mechanism:           | Pilot operated                        |  |  |
| Manual override:     | No                                    |  |  |
| Pipe gender:         | Female                                |  |  |
| Orifice size:        | 1/2"                                  |  |  |
| Design pressure:     | 360 psi                               |  |  |
| Media viscosity:     | 12 cSt                                |  |  |