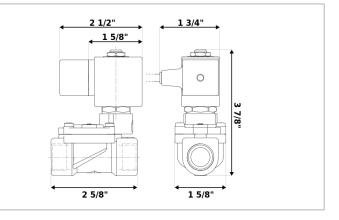

## **DKSV245**

Normally closed, pilot operated, 2-way solenoid valve with low lead brass body and 1/2" connections

| Valve                |                                       |  |  |
|----------------------|---------------------------------------|--|--|
| Pipe size:           | 1/2" NPT                              |  |  |
| Operating pressure:  | 3–230 psi                             |  |  |
| Flow coefficient:    | 4.9 Cv                                |  |  |
| Media temperature:   | 15–180 °F                             |  |  |
| Ambient temperature: | -5–140 °F                             |  |  |
| Suggested usage:     | Potable water                         |  |  |
| Operation:           | 2-way, normally closed solenoid valve |  |  |
| Mechanism:           | Pilot operated                        |  |  |
| Manual override:     | No                                    |  |  |
| Pipe gender:         | Female                                |  |  |
| Orifice size:        | 1/2"                                  |  |  |
| Design pressure:     | 360 psi                               |  |  |
| Media viscosity:     | 12 cSt                                |  |  |