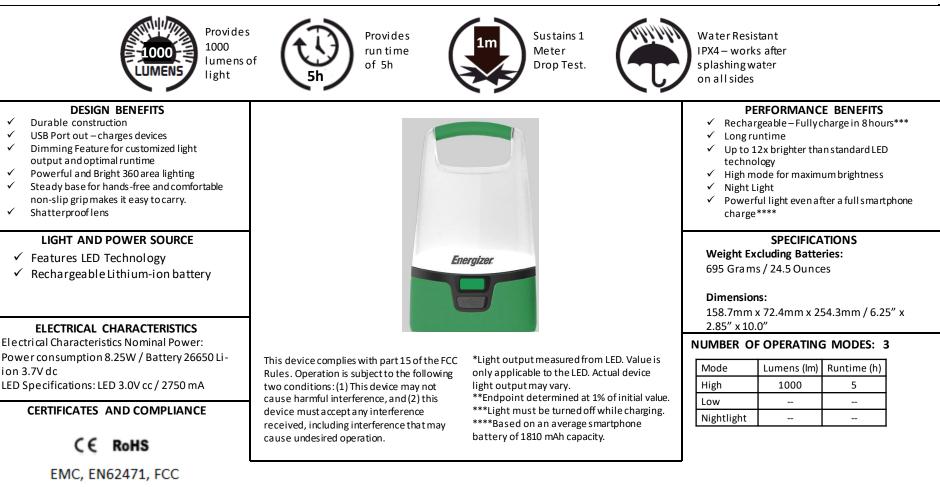

## Vision Recharge Lantern

The *Energizer* Rechargeable Lantern is a bright and powerful lighting option for various tasks. On top of being rechargeable, this light's high lumen output in combination with a long runtime and power bank capabilities provide a reliable 360 lighting for adventures, outdoor activities, emergency situations, and it can also be used to charge devices via a USB port out. The design provides a steady base for hands-free operation and the comfortable non-slip grip handle makes it easy to carry. With the *Energizer* Rechargeable Lantern, you can customize the light output as needed by using its dimming feature, or for a low diffused lightuse the night light mode. Includes charging cable.