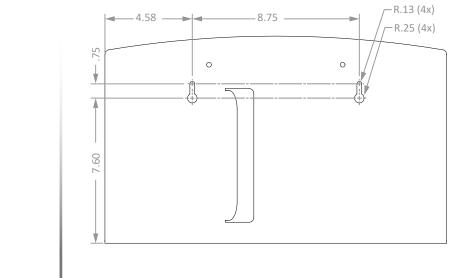

ugs in bulk
- Keyholes for wall mounting, can sit on counter, or mount to a floor stand
- Quartz Beige ABS Plastic

### **Primary Area for Product Usage:**

· Anywhere safety products are needed

#### Dispenses:

- Left: Bottles no larger than 4.13"W x 10.00"H x 4.13"D (10.5 cm x 25.4 cm x 10.5 cm)
- Middle: Box(es) no larger than 5.00"W x 10.00"H x 4.49"D (12.7 cm x 25.4 cm x 11.4 cm)
- Right: Personal protection equipment in bulk, such as ear plugs or gloves

### Package Specifications:

- · Package Quantity: 1 per case
- 24"W x 16"H x 6"D (61.0 cm x 40.6 cm x 15.2 cm)
- 4.0 lbs (1.8 kg) approximated

## **Product Specifications** (overall external dimensions):

- 17.90"W x 10.85"H x 5.37"D (45.5 cm x 27.6 cm x 13.6 cm)
- 2.3 lbs (1.0 kg) approximated

#### **Mounting Specifications:**



# SS001-0212

Safety Station Dispenser

**Installation Instructions/Characteristics & Care** 

## Installation

Always mount dispensers securely prior to loading with product.



maintenance.

Mount securely to a wall with screws approved and supplied by building

## Parts included:

Dispenser

### **Tools Required:**

No tools required to assemble dispenser

# Care and Construction ABS Plastic

## **Material Characteristics**

## Designed for Long-Term, Heavy-Duty Applications

The combination of copolymers (Acrylonitrile, Butadiene, and Styrene) gives ABS an excellent combination of strength, rigidity, and toughness. The fauxwood finish is ARVINYL laminate created from a semi-rigid film.

ABS is chemical and stress-crack resistant. It is tough, dimensionally stable, and will hold up to