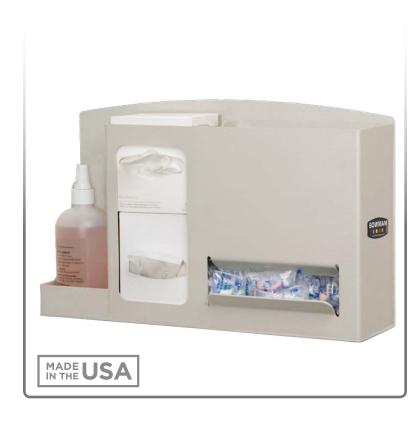

## **Product Description:**

- · Safety Station Dispenser
- Holds two small boxes of eye cleaning wipes, one bottle of lens cleaning solution, and ear plugs in bulk
- Keyholes for wall mounting, can sit on counter, or mount to a floor stand
- Quartz Beige ABS Plastic

#### Dispenses:

- Left: Bottles no larger than 4.13"W x 10.00"H x 4.13"D (10.5 cm x 25.4 cm x 10.5 cm)
- Middle: Box(es) no larger than 5.00"W x 10.00"H x 4.49"D (12.7 cm x 25.4 cm x 11.4 cm)
- Right: Personal protection equipment in bulk, such as ear plugs or gloves

## **Product Specifications** (overall external dimensions):

- 17.90"W x 10.85"H x 5.37"D (45.5 cm x 27.6 cm x 13.6 cm)
- 2.3 lbs (1.0 kg) approximated