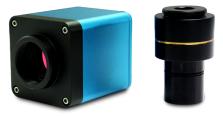

# Digital WIFI Microscope Camera

The LX-WUCAM0720PA microscope digital camera is convenient in modern education facilities, research and industrial procedures. The camera is equipped with WIFI connectivity for mobile devices such as smartphones and tablets which works through the ToupView App. The camera is compatible with iOS, Android and Windows operating systems and allows the simultaneous connection of more than 6 devices. The user can perform endless observations of samples in real time, without the need to be directly in front of the eyepieces. It also includes software, which allows analyzing, editing and measuring of samples in a wide range of units to adjust to the needs of the user.

#### **ACCESORIES INCLUDED**

Adaptor rings for 30 mm and 30.5 mm eyepiece tube. Fixed lens adaptor 0.5x. Software CD USB Cable.