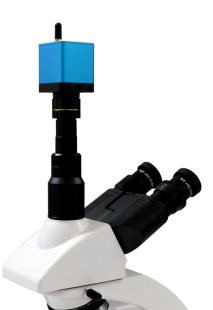

# Digital WIFI Microscope Camera

The LX-WUCAM0720PA microscope digital camera is convenient in modern education facilities, research and industrial procedures. The camera is equipped with WIFI connectivity for mobile devices such as smartphones and tablets which works through the ToupView App. The camera is compatible with iOS, Android and Windows operating systems and allows the simultaneous connection of more than 6 devices. The user can perform endless observations of samples in real time, without the need to be directly in front of the eyepieces. It also includes software, which allows analyzing, editing and measuring of samples in a wide range of units to adjust to the needs of the user.

# VE-WUCAM0720PA

Digital WIFI Microscope Camera

The LX-WUCAM0720PA microscope digital camera is convenient in modern education facilities, research and industrial procedures. The camera is equipped with WIFI connectivity for mobile devices such as smartphones and tablets which works through the ToupView App. The camera is compatible with iOS, Android and Windows operating systems and allows the simultaneous connection of more than 6 devices. The user can perform endless observations of samples in real time, without the need to be directly in front of the eyepieces. It also includes software, which allows analyzing, editing and measuring of samples in a wide range of units to adjust to the needs of the user.