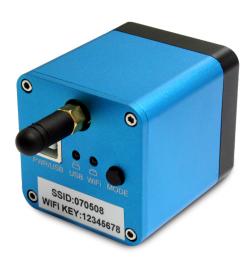

### WHITE BALANCE

ROI White Balance/ Manual temp tint adjustment/NA for monochromatic sensor. Interface: USB 2.0.

#### **POWER SUPPLY** DC 5V Via USB cable.