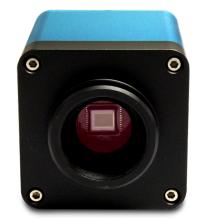

observations of samples in real time, without the need to be directly in front of the eyepieces. It also includes software, which allows analyzing, editing and measuring of samples in a wide range of units to adjust to the needs of the user.

# **SPECIFICATIONS**

# **TOTAL PIXELS**

2 0 M P

### **IMAGE SENSOR**

1/2.3" CMOS.

#### RESOLUTION

1280 x 728p.

### WHITE BALANCE

ROI White Balance/ Manual temp tint adjustment/NA for monochromatic sensor. Interface: USB 2.0.

#### **OPERATIVE SYSTEM**

Microsoft Windows XP/Vista/7/8/10 (32 & 64 bit), OSx (Mac OS X) and Linux.

## **RECORDING SYSTEM**

Image and Video.

#### **POWER SUPPLY** DC 5V Via USB cable.

#### **ACCESORIES INCLUDED**

Adaptor rings for 30 mm and 30.5 mm eyepiece tube. Fixed lens adaptor 0.5x. Software CD USB Cable.