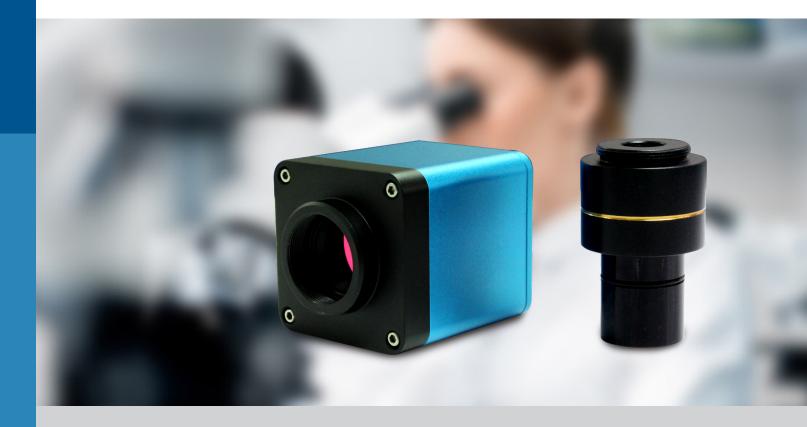

# Digital WIFI Microscope Camera

The LX-WUCAM0720PA microscope digital camera is convenient in modern education facilities, research and industrial procedures. The camera is equipped with WIFI connectivity for mobile devices such as smartphones and tablets which works through the ToupView App. The camera is compatible with iOS, Android and Windows operating systems and allows the simultaneous connection of more than 6 devices. The user can perform endless observations of samples in real time, without the need to be directly in front of the eyepieces. It also includes software, which allows analyzing, editing and measuring of samples in a wide range of units to adjust to the needs of the user.