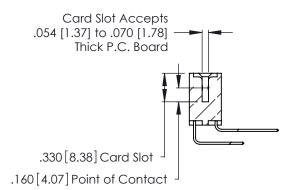

THIS IS A C.A.D. GENERATED DRAWING DO NOT MAKE MANUAL REVISIONS TO MASTER.

ISSUE NUMBER

ORIGINAL

1

**Contact Code 555** 

Contact Code 556

**Contact Code 558** 

**Contact Code 559** 

Contact Code 560

INSULATOR MATERIAL: THERMOPLASTIC POLYESTER, UL 94V-0 CONTACT MATERIAL; COPPER, NICKEL, TIN ALLOY CA-725 CONTACT PLATING: GOLD ON THE MATING AREA, TIN-LEAD

ON THE CONTACT TAILS, NICKEL UNDERPLATE

346/396 SERIES CARD EDGE CONNECTOR CONTACT CODE 555,556,558,559,560 DIMENSIONS

YOUR CONNECTION TO QUALITY & SERVICE

**EDAC INC** TORONTO, ONTARIO CANADA

THESE DRAWINGS AND SPECIFICATIONS ARE THE PROPERTY OF EDAC INC.,AND SHALL NOT BE REPRODUCED, OR COPIED OR USED AS THE BASIS FOR THE MANUFACTURE OR SALE OF APPARATUS WITHOUT WRITTEN PERMISSION.

|   | ACAD REFERENCE NO. | 346-ENG-MASTER   |  |
|---|--------------------|------------------|--|
| ) | DRAWN: J.LEE       | DATE: APR. 22/09 |  |
|   | CHECKED:           | DATE:            |  |
|   | SCALE: 1:1         | SHEET 2 OF 2     |  |
|   | DRAWING NUMBER     | ISSUE            |  |
|   | 346-ENG-MASTER     | 1                |  |