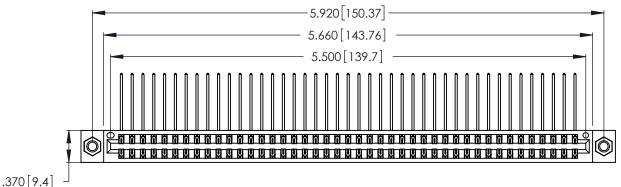

Contact Dimensions:
559-90 Degree Bend (Code 541 Contacts)
See Sheet 2 for Contact Code 555, 556, 558, 559, 560 Dimensions

THIS IS A C.A.D. GENERATED DRAWING DO NOT MAKE MANUAL REVISIONS TO MASTER.

1

.600 [15.24] 

- INSULATOR MATERIAL: THERMOPLASTIC POLYESTER, UL 94V-0 CONTACT MATERIAL; COPPER, NICKEL, TIN ALLOY CA-725
- CONTACT PLATING: GOLD ON THE MATING AREA, TIN-LEAD ON THE CONTACT TAILS, NICKEL UNDERPLATE

346/396 SERIES CARD EDGE CONNECTOR PART NUMBER: 346-086-559-807

**EDAC INC** TORONTO, ONTARIO CANADA

THESE DRAWINGS AND SPECIFICATIONS ARE THE PROPERTY OF EDAC INC., AND SHALL NOT BE REPRODUCED, OR COPIED OR USED AS THE BASIS FOR THE MANUFACTURE OR SALE OF APPARATUS WITHOUT WRITTEN PERMISSION.

| ACAD REFERENCE NO. |        | 346-ENG-MASTER |           |
|--------------------|--------|----------------|-----------|
| DRAWN:             | J.LEE  | DATE: AF       | PR. 22/09 |
| CHECKED:           |        | DATE:          |           |
| SCALE:             | N.T.S  | SHEET          | OF 2      |
| DRAWING N          | IUMBER |                | ISSUE     |
| 346                |        | 1              |           |
|                    |        |                |           |