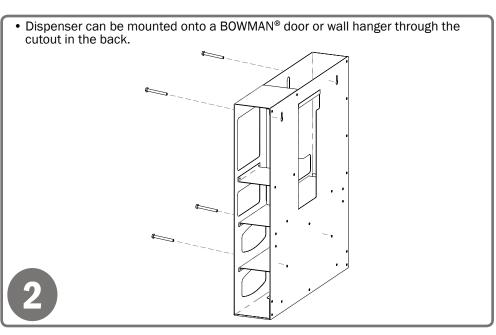

### **Product Description:**

- · Protection System Quad Glove
- Holds disposable or reuseable gowns, aprons, or coveralls/ jumpsuits, four boxes of gloves, one box of earloop masks, and one box of face shields
- Keyholes for wall mounting, or door hanger cut out for use with wall or door hanger
- Quartz Beige Powder-Coated Aluminum