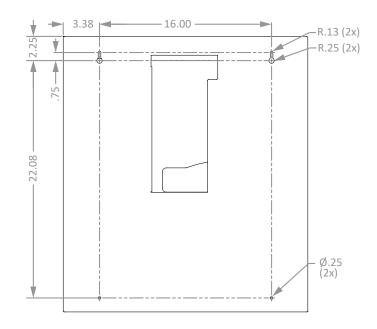

nywhere personal protection equipment is needed

#### Dispenses:

- Top left: Gowns, aprons, or coveralls/jumpsuits no larger than 14.45"W x 14.73"H x 4.48"D (36.7 cm x 37.4 cm x 11.4 cm)
- Top right: Box(es) no larger than 8.20"W x 9.65"H x 4.48"D (20.8 cm x 24.5 cm x 11.4 cm)
- Middle right: Box(es) no larger than 8.20"W x 4.98"H x 4.48"D (20.8 cm x 12.6 cm x 11.4 cm)
- Bottom: Box(es) no larger than 10.00"W x 5.38"H x 4.00"D (25.4 cm x 13.7 cm x 10.2 cm)

### Package Specifications:

- · Package Quantity: 1 per case
- 25"W x 6"H x 33"D (63.5 cm x 15.2 cm x 83.8 cm)
- 10.0 lbs (4.5 kg) approximated

### **Product Specifications** (overall external dimensions):

- 22.75"W x 25.63"H x 4.58"D (57.8 cm x 65.1 cm x 11.6 cm)
- 7.35 lbs (3.31 kg) approximated

### **Mounting Specifications:**



## PS012-0512

# Protection System - Quad Glove

Installation Instructions/Characteristics & Care

### Installation

Always mount dispensers securely prior to loading with product.





### Parts included:

Dispenser

### **Tools Required:**

· No tools required to assemble dispenser

### Care and Construction Powder-Coated Aluminum

### **Material Characteristics**

# Designed for Long-Term, Heavy-Duty Applications

Our powder-coated aluminum dispensers resist corrosion, chips and flaking. This material will provide longlasting products that hold up well in tough environments.

Powder-coated aluminum is ideal for dispensers used in a healthcare or an industrial setting. It is impact resistant and is not effected by extremes in temperature.

### **Care and Cleaning**

The semi-gloss powd