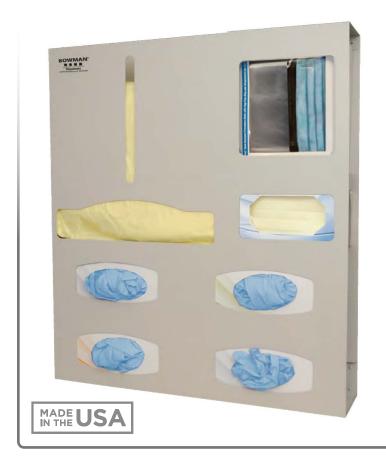

# PS012-0512 Protection System - Quad Glove

### **Product Description:**

- · Protection System Quad Glove
- Holds disposable or reuseable gowns, aprons, or coveralls/ jumpsuits, four boxes of gloves, one box of earloop masks, and one box of face shields
- Keyholes for wall mounting, or door hanger cut out for use with wall or door hanger
- Quartz Beige Powder-Coated Aluminum

#### Dispenses:

- Top left: Gowns, aprons, or coveralls/jumpsuits no larger than 14.45"W x 14.73"H x 4.48"D (36.7 cm x 37.4 cm x 11.4 cm)
- Top right: Box(es) no larger than 8.20"W x 9.65"H x 4.48"D (20.8 cm x 24.5 cm x 11.4 cm)
- Middle right: Box(es) no larger than 8.20"W x 4.98"H x 4.48"D (20.8 cm x 12.6 cm x 11.4 cm)
- Bottom: Box(es) no larger than 10.00"W x 5.38"H x 4.00"D (25.4 cm x 13.7 cm x 10.2 cm)