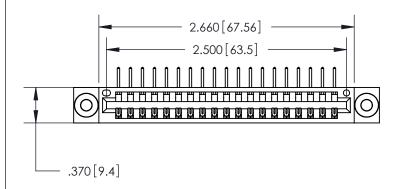

<u>Contact Dimensions:</u>
558-90 Degree Bend (Code 541 Contacts)
See Sheet 2 for Contact Code 555, 556, 558, 559, 560 Dimensions

THIS IS A C.A.D. GENERATED DRAWING DO NOT MAKE MANUAL REVISIONS TO MASTER.

Card Slot Accepts .054 [1.37] to .070 [1.78] Thick P.C. Board ISSUE NUMBER ORIGINAL

INSULATOR MATERIAL: THERMOPLASTIC POLYESTER, UL 94V-0 CONTACT MATERIAL; COPPER, NICKEL, TIN ALLOY CA-725

CONTACT PLATING: GOLD ON THE MATING AREA, TIN-LEAD

ON THE CONTACT TAILS, NICKEL UNDERPLATE

846/896 SERIES HIGH TEMP CARD EDGE CONNECTOR PART NUMBER: 896-019-558-603

YOUR CONNECTION TO QUALITY & SERVICE

**EDAC INC** TORONTO, ONTARIO CANADA

THESE DRAWINGS AND SPECIFICATIONS ARE THE PROPERTY OF EDAC INC., AND SHALL NOT BE REPRODUCED, OR COPIED OR USED AS THE BASIS FOR THE MANUFACTURE OR SALE OF APPARATUS WITHOUT WRITTEN PERMISSION.

| ACAD REFERENCE NO. | 846-ENG-MASTER   |
|--------------------|------------------|
| DRAWN: J.LEE       | DATE: APR. 22/09 |
| CHECKED:           | DATE:            |
| SCALE: 1:1         | SHEET 1 OF 2     |
| DRAWING NUMBER     | ISSUE            |
| 846-ENG-MASTER     | 1                |