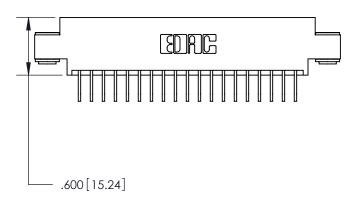

<u>Contact Dimensions:</u>
558-90 Degree Bend (Code 541 Contacts)
See Sheet 2 for Contact Code 555, 556, 558, 559, 560 Dimensions

THIS IS A C.A.D. GENERATED DRAWING DO NOT MAKE MANUAL REVISIONS TO MASTER.

Card Slot Accepts .054 [1.37] to .070 [1.78] Thick P.C. Board ISSUE NUMBER ORIGINAL

INSULATOR MATERIAL: THERMOPLASTIC POLYESTER, UL 94V-0 CONTACT MATERIAL; COPPER, NICKEL, TIN ALLOY CA-725

CONTACT PLATING: GOLD ON THE MATING AREA, TIN-LEAD

ON THE CONTACT TAILS, NICKEL UNDERPLATE

846/896 SERIES HIGH TEMP CARD EDGE CONNECTOR PART NUMBER: 896-019-558-603

YOUR CONNECTION TO QUALITY & SERVICE

**EDAC INC** TORONTO, ONTARIO CANADA

THESE DRAWINGS AND SPECIFICATIONS ARE THE PROPERTY OF EDAC INC., AND SHALL NOT BE REPRODUCED, OR COPIED OR USED AS THE BASIS FOR THE MANUFACTURE OR SALE OF APPARATUS WITHOUT WRITTEN PERMISSION.

| ACAD REFERENCE NO. | 846-ENG-MASTER   |
|--------------------|------------------|
| DRAWN: J.LEE       | DATE: APR. 22/09 |
| CHECKED:           | DATE:            |
| SCALE: 1:1         | SHEET 1 OF 2     |
| DRAWING NUMBER     | ISSUE            |
| 846-ENG-MASTER     | 1                |