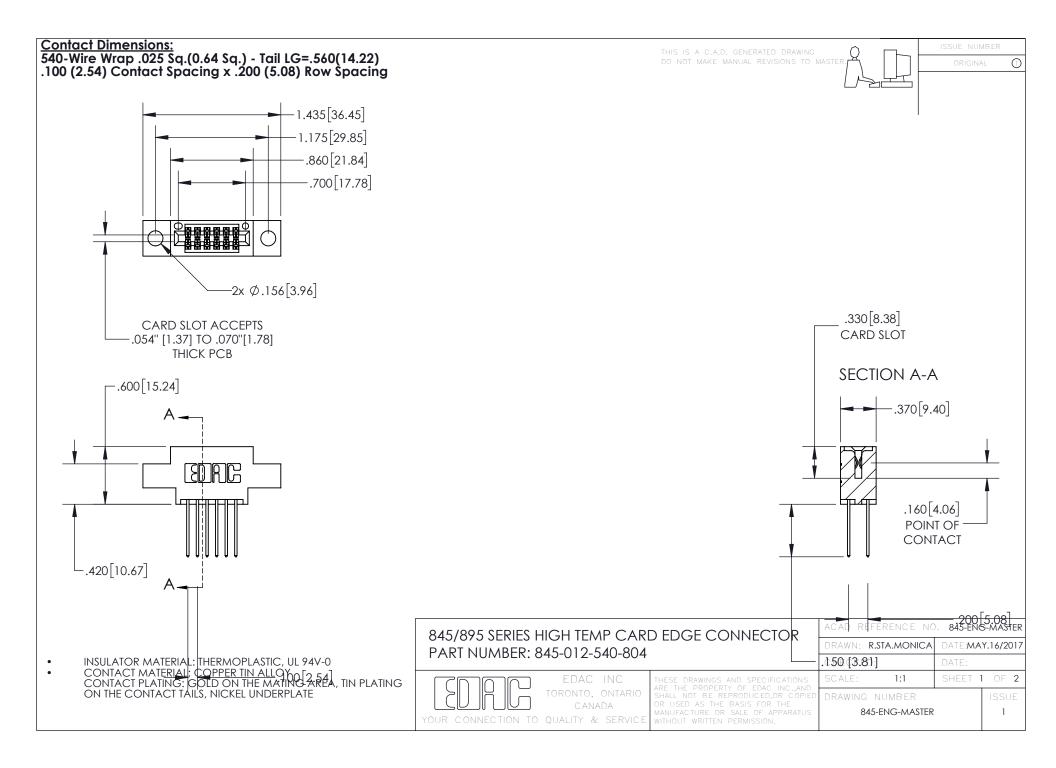

INSULATOR MATERIAL: THERMOPLASTIC POLYESTER, UL 94V-0 DAP MATERIAL AVAILABLE UPON REQUEST

**Contact Code 558** 

CONTACT MATERIAL; COPPER ALLOY CONTACT PLATING: GOLD ON THE MATING AREA, TIN PLATING ON THE CONTACT TAILS, NICKEL UNDERPLATE

## 845/895 SERIES HIGH TEMP CARD EDGE CONNECTOR CONTACT CODE 555,556,558,559,560 DIMENSIONS

YOUR CONNECTION TO QUALITY & SERVICE

Contact Code 559

|   | ACAD REFERENCE NO. 845-ENG-MASTER |                  |  |
|---|-----------------------------------|------------------|--|
|   | DRAWN: R.STA.MONICA               | DATE:MAY.16/2017 |  |
|   | CHECKED:                          | DATE:            |  |
|   | SCALE: 1:1                        | SHEET 2 OF 2     |  |
| D | DRAWING NUMBER                    | ISSUE            |  |

Contact Code 560

845-ENG-MASTER