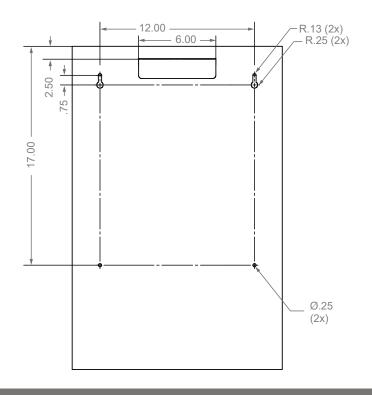

#### **Mounting Specifications:**

## Installation

Always mount dispensers securely prior to loading with product.

- Mount securely to a wall with screws approved and supplied by building maintenance.
- Dispenser can be mounted onto a BOWMAN® door or wall hanger through the cutout in the back. (Please see chosen hanger's datasheet for details.)