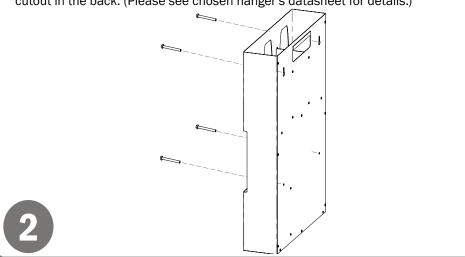

## Installation

Always mount dispensers securely prior to loading with product.

- Mount securely to a wall with screws approved and supplied by building maintenance.
- Dispenser can be mounted onto a BOWMAN® door or wall hanger through the cutout in the back. (Please see chosen hanger's datasheet for details.)