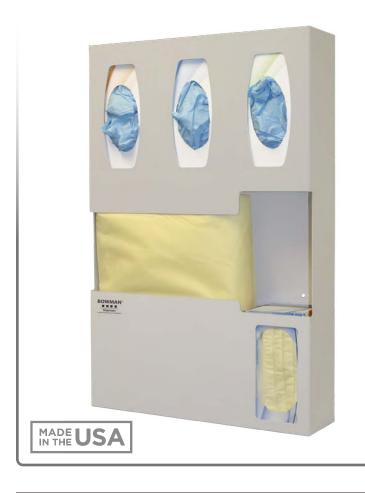

## **Product Description:**

- · Protection System
- Holds disposable or reuseable gowns, aprons, or coveralls/ jumpsuits, three boxes of gloves, and one box of earloop style face masks
- Keyholes for wall mounting, or door hanger cut out for use with wall or door hanger
- · Quartz Beige Powder-Coated Aluminum

#### Dispenses:

- Top: Box(es) no larger than 9.85"W x 5.13"H x 4.25"D (25.4 cm x 13.0 cm x 10.8 cm)
- Middle: Gowns, aprons, or coveralls/jumpsuits no larger than 11.58"W x 15.13"H x 4.25"D (29.4 cm x 38.4 cm x 10.8 cm)
- Bottom right: Box(es) no larger than 4.75"W x 8.00"H x 4.14"D (12.1 cm x 20.3 cm x 10.5 cm)

## **Product Specifications** (overall external dimensions):

- 16.48"W x 25.18"H x 4.35"D (41.8 cm x 63.9 cm x 11.0 cm)
- 5.9 lbs (2.7 kg) approximated