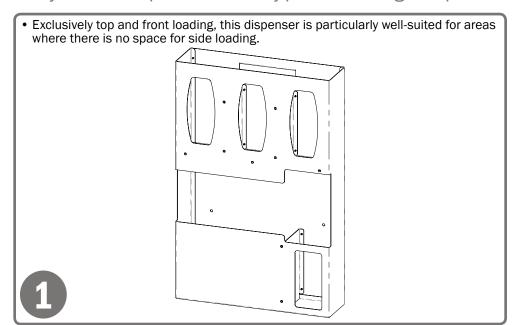

## Installation

Always mount dispensers securely prior to loading with product.

- Mount securely to a wall with screws approved and supplied by building maintenance.
- Dispenser can be mounted onto a BOWMAN® door or wall hanger through the cutout in the back. (Please see chosen hanger's datasheet for details.)

## Parts included:

Dispenser

## **Tools Required:**

No tools required to assemble dispenser