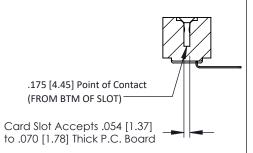

**Mounting Option** No Mounting Lugs **Contact Detail** 

90 Degree Bend (Code 441 Contacts)

DO NOT MAKE MANUAL REVISIONS TO MASTER. .156 [3.96] Contact Spacing x .200 [5.08] Row Spacing

THIS IS A C.A.D. GENERATED DRAWING