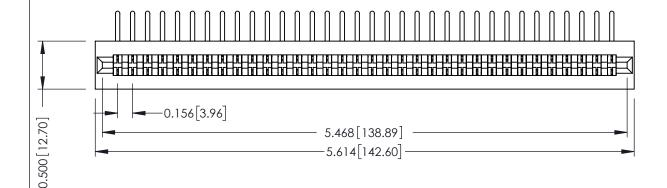

**Mounting Option** No Mounting Lugs **Contact Detail** 

90 Degree Bend (Code 441 Contacts)

DO NOT MAKE MANUAL REVISIONS TO MASTER. .156 [3.96] Contact Spacing x .200 [5.08] Row Spacing

THIS IS A C.A.D. GENERATED DRAWING

## SECTION A-A

**See Accompanying Pages for:** 

- **Contact Bend Details**
- **Mounting Options**

307 / 357 Card Edge Connector Part Number: 357-034-457-101

YOUR CONNECTION TO QUALITY & SERVICE

**EDAC INC** TORONTO, ONTARIO CANADA