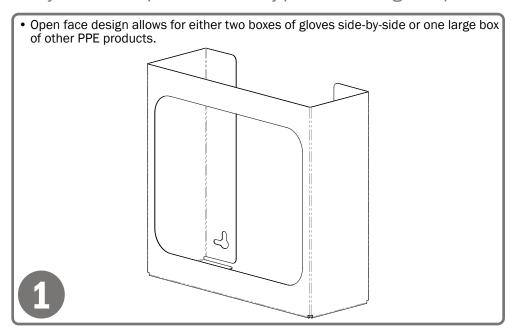

### **Product Description:**

- Glove Box Dispenser Double
- · Holds two boxes of gloves
- · Two-way keyholes for vertical or horizontal wall mounting
- Black Powder-Coated Steel