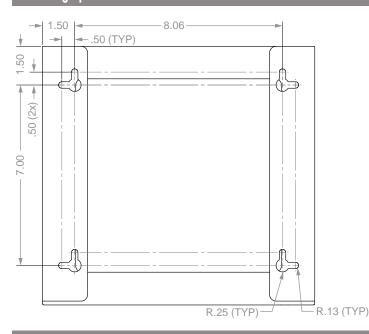

### Related Products (each sold separately):

- GL008-0420: Glove Box Dispenser Single
- GL038-0420: Glove Box Dispenser Triple (shown below)
- GL048-0420: Glove Box Dispenser Quad



### **Product Description:**

- Glove Box Dispenser Double
- · Holds two boxes of gloves
- · Two-way keyholes for vertical or horizontal wall mounting
- Black Powder-Coated Steel

### Primary Area for Product Usage:

· Anywhere gloves are needed

### Dispenses:

- Box(es) no larger than 5.25"W x 10.00"H x 3.75"D (13.3 cm x 25.4 cm x 9.5 cm)
- Box(es) no smaller than 3.60"W x 8.50"H x 3.00"D (9.1 cm x 21.6 cm x 7.6 cm)

### **Product Specifications** (overall external dimensions):

- 10.56"W x 10.03"H x 3.81"D (26.8 cm x 25.5 cm x 9.7 cm)
- 1.6 lbs (0.7 kg) approximated

### Mounting Specifications:



### **Package Specifications:**

- · Package Quantity: 6 per case
  - 16"L x 12"W x 12"H (40.6 cm x 30.5 cm x 30.5 cm)
  - 12.0 lbs (5.4 kg) approximated
- Package Quantity: 1 per case
  - 12"L x 10"W x 9"H (30.5 cm x 25.4 cm x 22.9 cm)
  - 3.0 lbs (1.4 kg) approximated

## GL028-0420

# Glove Box Dispenser - Double

Installation Instructions/Characteristics & Care

### Installation

Always mount dispensers securely prior to loading with product.



# • Mount securely to a wall with screws approved and supplied by building maintenance.

### Parts included:

Dispenser

### **Tools Required:**

· No tools required to assemble dispenser

### Care and Construction Powder-Coated Steel

### Material Characteristics

# Designed for Long-Term, Heavy-Duty Applications

Dispensers and stands made