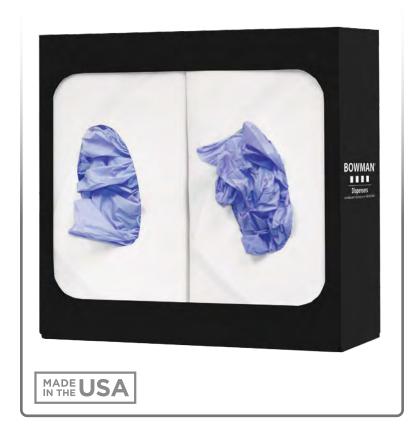

### **Product Description:**

- Glove Box Dispenser Double
- · Holds two boxes of gloves
- · Two-way keyholes for vertical or horizontal wall mounting
- Black Powder-Coated Steel

### Dispenses:

- Box(es) no larger than 5.25"W x 10.00"H x 3.75"D (13.3 cm x 25.4 cm x 9.5 cm)
- Box(es) no smaller than 3.60"W x 8.50"H x 3.00"D (9.1 cm x 21.6 cm x 7.6 cm)

### **Product Specifications** (overall external dimensions):

- 10.56"W x 10.03"H x 3.81"D (26.8 cm x 25.5 cm x 9.7 cm)
- 1.6 lbs (0.7 kg) approximated