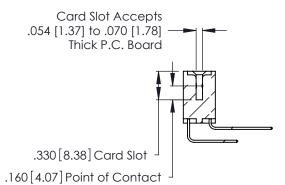

THIS IS A C.A.D. GENERATED DRAWING DO NOT MAKE MANUAL REVISIONS TO MASTER.

ISSUE NUMBER

ORIGINAL

1

**Contact Code 555** 

Contact Code 556

**Contact Code 558** 

**Contact Code 559** 

Contact Code 560

INSULATOR MATERIAL: THERMOPLASTIC POLYESTER, UL 94V-0 CONTACT MATERIAL; COPPER, NICKEL, TIN ALLOY CA-725 CONTACT PLATING: GOLD ON THE MATING AREA, TIN-LEAD

ON THE CONTACT TAILS, NICKEL UNDERPLATE

346/396 SERIES CARD EDGE CONNECTOR CONTACT CODE 555,556,558,559,560 DIMENSIONS

YOUR CONNECTION TO QUALITY & SERVICE

**EDAC INC** TORONTO, ONTARIO CANADA

THESE DRAWINGS AND SPECIFICATIONS ARE THE PROPERTY OF EDAC INC.,AND SHALL NOT BE REPRODUCED, OR COPIED OR USED AS THE BASIS FOR THE MANUFACTURE OR SALE OF APPARATUS WITHOUT WRITTEN PERMISSION.