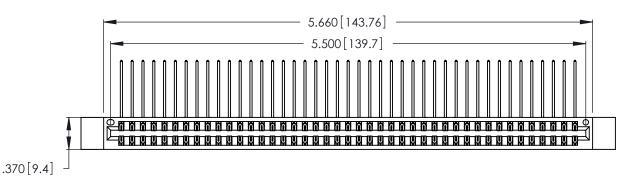

Contact Dimensions:
559-90 Degree Bend (Code 541 Contacts)
See Sheet 2 for Contact Code 555, 556, 558, 559, 560 Dimensions

THIS IS A C.A.D. GENERATED DRAWING DO NOT MAKE MANUAL REVISIONS TO MASTER.

ISSUE NUMBER

ORIGINAL

1

- INSULATOR MATERIAL: THERMOPLASTIC POLYESTER, UL 94V-0 CONTACT MATERIAL; COPPER, NICKEL, TIN ALLOY CA-725
- CONTACT PLATING: GOLD ON THE MATING AREA, TIN-LEAD ON THE CONTACT TAILS, NICKEL UNDERPLATE

| 346/396 SERIES CARD EDGE CONNECTOR |
|------------------------------------|
| PART NUMBER: 346-086-559-212       |

**EDAC INC** TORONTO, ONTARIO CANADA

THESE DRAWINGS AND SPECIFICATIONS ARE THE PROPERTY OF EDAC INC., AND SHALL NOT BE REPRODUCED, OR COPIED OR USED AS THE BASIS FOR THE MANUFACTURE OR SALE OF APPARATUS WITHOUT WRITTEN PERMISSION.