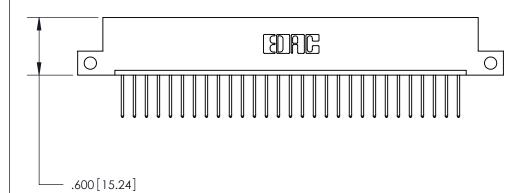

THIS IS A C.A.D. GENERATED DRAWING DO NOT MAKE MANUAL REVISIONS TO MASTER.

ISSUE NUMBER

ORIGINAL

Card Slot Accepts .054 [1.37] to .070 [1.78] Thick P.C. Board .330 [8.38] Card Slot .160 [4.07] Point of Contact -

INSULATOR MATERIAL: THERMOPLASTIC POLYESTER, UL 94V-0 CONTACT MATERIAL; COPPER, NICKEL, TIN ALLOY CA-725

CONTACT PLATING: GOLD ON THE MATING AREA, TIN-LEAD ON THE CONTACT TAILS, NICKEL UNDERPLATE

846/896 SERIES HIGH TEMP CARD EDGE CONNECTOR PART NUMBER: 896-029-522-112