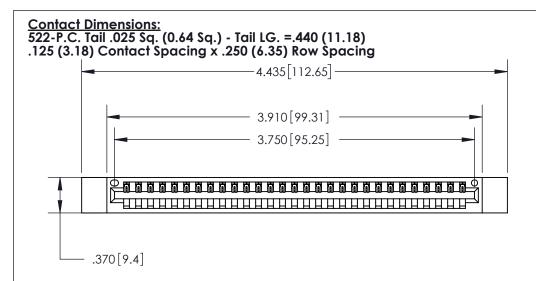

THIS IS A C.A.D. GENERATED DRAWING DO NOT MAKE MANUAL REVISIONS TO MASTER.

ISSUE NUMBER

ORIGINAL

Card Slot Accepts .054 [1.37] to .070 [1.78] Thick P.C. Board .330 [8.38] Card Slot .160 [4.07] Point of Contact -

INSULATOR MATERIAL: THERMOPLASTIC POLYESTER, UL 94V-0 CONTACT MATERIAL; COPPER, NICKEL, TIN ALLOY CA-725

CONTACT PLATING: GOLD ON THE MATING AREA, TIN-LEAD ON THE CONTACT TAILS, NICKEL UNDERPLATE

846/896 SERIES HIGH TEMP CARD EDGE CONNECTOR PART NUMBER: 896-029-522-112