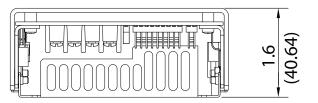

## INSTALLATION INSTRUCTIONS AND NOTES

- 1. Place the cover over the NLP250 as shown.
- Align the cover to the U-bracket countersink holes.
  Secure four (4) countersink screws provided with in kit as shown.
- 4. Overall dimensions: 7" (177.8 mm) x 4" (101.6 mm) x 1.6" (40.64 mm).
- 5. When using this enclosure, ensure that relevant safety standards (e.g., EN60950) are complied with, in respect to creepage and clearance distances, and distances through insulation.
- 6. All dimensions are in inches (mm)