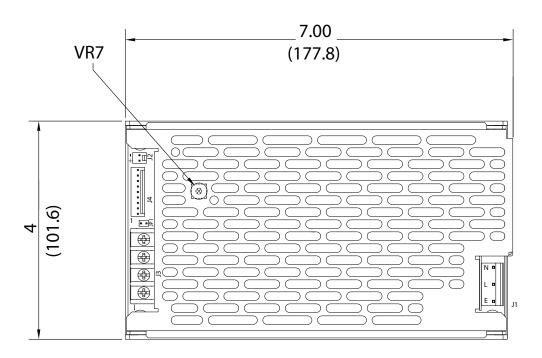

## INSTALLATION INSTRUCTIONS AND NOTES

- 1. Place the cover over the NLP250 as shown.
- Align the cover to the U-bracket countersink holes.
  Secure four (4) countersink screws provided with in kit as shown.
- 4. Overall dimensions: 7" (177.8 mm) x 4" (101.6 mm) x 1.6" (40.64 mm).
- 5. When using this enclosure, ensure that relevant safety standards (e.g., EN60950) are complied with, in respect to creepage and clearance distances, and distances through insulation.
- 6. All dimensions are in inches (mm)