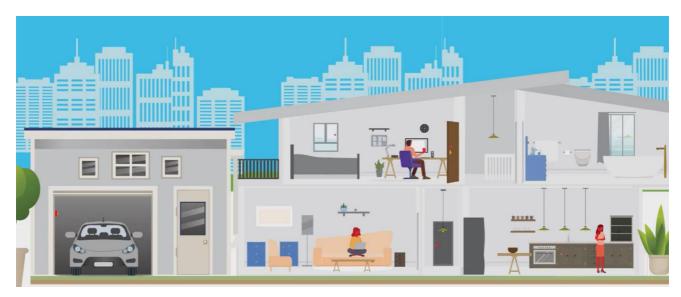

### Make it safer for your gear, your room and even for you.

Use Mimic GO to notify you if anyone tampers with your gear when you're at a cafe, a gym, or when you're traveling. Hang it on your dorm door, place it in your home office or in your garage to alert you if someone steps in.

#### Mimic GO can make your space safer.

Use Mimic GO to make any space safer, whether it is a shared living space like an Airbnb, your dorm room, or a shared workspace. You can even use it to secure spaces your home security just doesn't cover adequately, like the tool shed or garage. Just place Mimic GO facing the area you want to monitor. Once armed, Mimic GO will send a notification to your app if any unexpected or unwanted person intrudes in your space. You can even set it to sound an alarm to alert others and warn the intruders off.

### Mimic GO can make it safer for you even when you're traveling.

Use Mimic GO as your personal, traveling watchdog! Mimic GO can be put on alert while you sleep, whether you're at home or on the road. Using the included reusable sticky pad, you can place Mimic GO on any movable smooth surface-like a hotel room door. Arm it as you wish, and rest peacefully while Mimic GO stays on guard all night long.

### Use Mimic GO to give peace of mind to yourself and the people you care about!

Worried about the safety of your kids in a dorm or about the seniors you care for? Mimic GO helps you keep tabs on them without invading their privacy. At Smart Mimic we are constantly working on new ways to make it safer for you, the people you care about, and the things you care about.