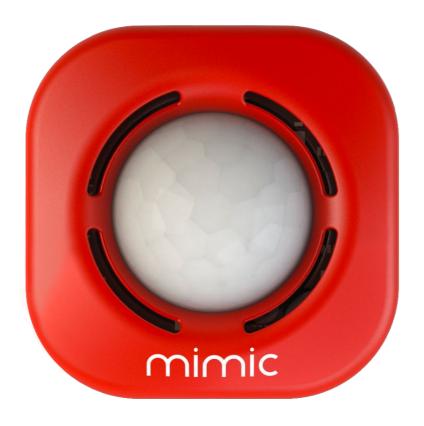

# minic Go Keep it Safe!

### **Product Brochure**

Contact

sales@smartmimic.com

smartmimic.com/contact-us/

620 Iris Ave #432 Sunnyvale CA 94086 USA

### Make it safer for your gear, your room and even for you.

Use Mimic GO to notify you if anyone tampers with your gear when you're at a cafe, a gym, or when you're traveling. Hang it on your dorm door, place it in your home office or in your garage to alert you if someone steps in.



### Keep it Safe with Mimic GO

Get security for your gear and for yourself! Wherever and whenever you want it! However you want it!

Secure your backpack, valuables, professional gear or computers when traveling. Make your room, home office, and garage safer, even when you're home!





### Use Mimic GO to keep your belongings safe.

Whether you're in t