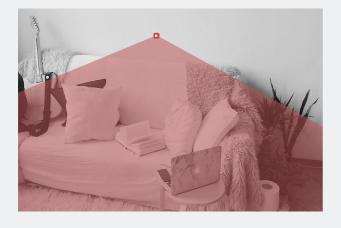

#### Mimic GO can make your space safer.

Use Mimic GO to make any space safer, whether it is a shared living space like an Airbnb, your dorm room, or a shared workspace. You can even use it to secure spaces your home security just doesn't cover adequately, like the tool shed or garage. Just place Mimic GO facing the area you want to monitor. Once armed, Mimic GO will send a notification to your app if any unexpected or unwanted person intrudes in your space. You can even set it to sound an alarm to alert others and warn the intruders off.