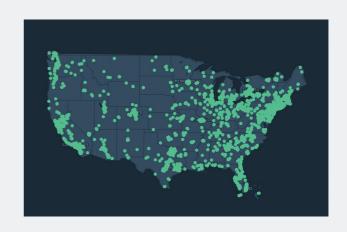

or on the road. Using the included reusable sticky pad, you can place Mimic GO on any movable smooth surface-like a hotel room door. Arm it as you wish, and rest peacefully while Mimic GO stays on guard all night long.

Just set the "Door Mode" in your app.

Mimic GO stays connected to your phone even when other Bluetooth devices give up! In fact, Mimic GO stays connected to you even when Bluetooth doesn't!

Using the advanced Mimic Fi technology, Mimic GO can stay in touch with your phone whether you are in Bluetooth range or not. Mimic GO will automatically seek other networks to stay in touch with you even if your phone loses Bluetooth contact with your Mimic GO. We are doing this without the need for any SIM cards or cell phone fees.

Check for coverage in the US and worldwide here.





### Use Mimic GO to give peace of mind to yourself and the people you care about!

Worried about the safety of your kids in a dorm or about the seniors you care for? Mimic GO helps you keep tabs on them without invading their privacy. At Smart Mimic we are constantly working on new ways to make it safer for you, the people you care about, and the things you care about.







### WITH MIMIC GO YOU HAVE YOUR SAFETY AND PRIVACY TOO!



Mimic GO does not use cameras, microphones or GPS to keep things safe. Mimic GO uses advanced technology to makes sense of the real world and keep you safe without needing to know what you are saying, doing or writing.







### Get Set Up in 3 Easy Steps!







2. Use app to select the mode you want.



3. Activate the mode and keep it safe!









##