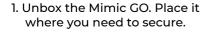

### Get Set Up in 3 Easy Steps!

2. Use app to select the mode you want.

3. Activate the mode and keep it safe!