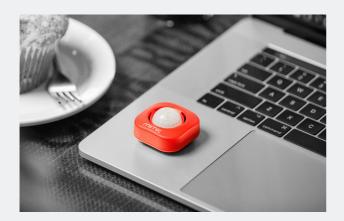

### Use Mimic GO to keep your belongings safe.

Whether you're in transit, sitting at a cafe, working out at the gym, spending time at work, or traveling, Mimic GO can keep tabs on your valuable gear. Just place Mimic GO inside your bag or on your belongings. Use the free app to turn it on, and Mimic GO will send an instant notification to your app if your gear is shifted or moved so that you can respond right away. You can even set it to sound an alarm and deter anyone while alerting others.

With Mimic GO, you can secure more than just a bag or laptop! Secure golf bags, bikes, camping gear, DSLR cameras, and even musical instruments. You can even secure your garage from unauthorized entries. Mimic GO is there for you even when you need to keep the teenagers away from the wine cabinet.