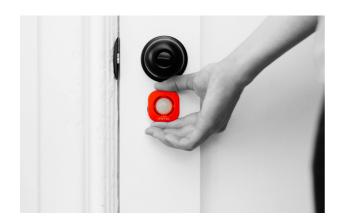

### Mimic GO can make it safer for you even when you're traveling.

Use Mimic GO as your personal, traveling watchdog! Mimic GO can be put on alert while you sleep, whether you're at home or on the road. Using the included reusable sticky pad, you can place Mimic GO on any movable smooth surface-like a hotel room door. Arm it as you wish, and rest peacefully while Mimic GO stays on guard all night long.

Just set the "Door Mode" in your app.

Mimic GO stays connected to your phone even when other Bluetooth devices give up! In fact, Mimic GO stays connected to you even when Bluetooth doesn't!

Using the advanced Mimic Fi technology, Mimic GO can stay in touch with your phone whether you are in Bluetooth range or not. Mimic GO will automatically seek other networks to stay in touch with you even if your phone loses Bluetooth contact with your Mimic GO. We are doing this without the need for any SIM cards or cell phone fees.