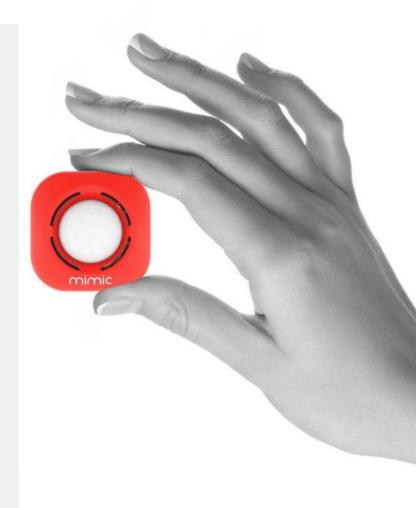

### Portability meets technology

### Designed for Indoors & Outdoors

Highly durable, water & dust resistant. It can stick to almost any flat surface.