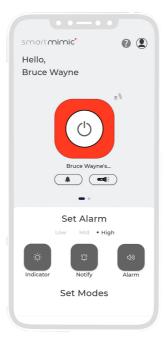

## The Smart Mimic App works with Mimic GO to help make it safer for you, anytime, anywhere!

Use the included Mimic App to easily configure your Mimic GO for the most common scenarios. With just three taps from the app, Mimic GO communicates with your phone or smartwatch via the Mimic app. Customize your experience by adjusting the alarm, light, and mode selections. Decide how you want to get notified by choosing your notification settings.

Just set the "Belongings Mode" in your app.

Just set the "Door Mode" in your app.

Mimic GO stays connected to your phone even when other Bluetooth devices give up! In fact, Mimic GO stays connected to you even when Bluetooth doesn't!

Using the advanced Mimic Fi technology, Mimic GO can stay in touch with your phone whether you are in Bluetooth range or not. Mimic GO will automatically seek other networks to stay in touch with you even if your phone loses Bluetooth contact with your Mimic GO. We are doing this without the need for any SIM cards or cell phone fees.