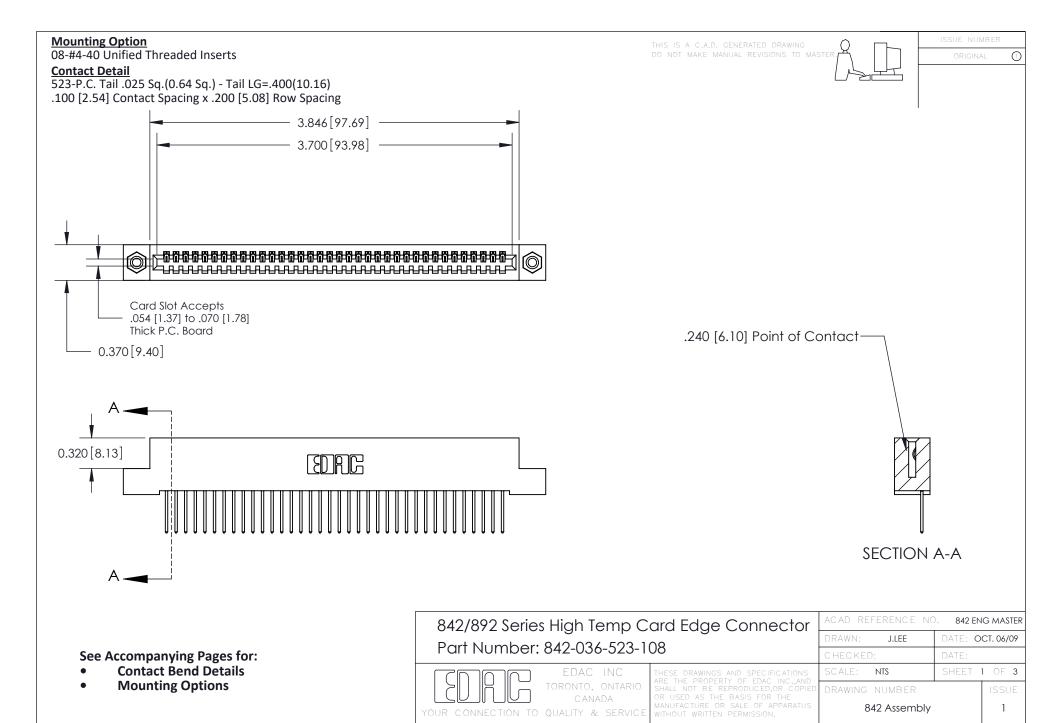

THIS IS A C.A.D. GENERATED DRAWING DO NOT MAKE MANUAL REVISIONS TO MASTER

ORIGINAL (1)



| 842/892 Series High Temp Card Edge Connector<br>Contact Bend Detail |                                                                                                 | ACAD REFERENCE NO. 842 ENG MASTER |             |                  |        |
|---------------------------------------------------------------------|-------------------------------------------------------------------------------------------------|-----------------------------------|-------------|------------------|--------|
|                                                                     |                                                                                                 | DRAWN:                            | J.LEE