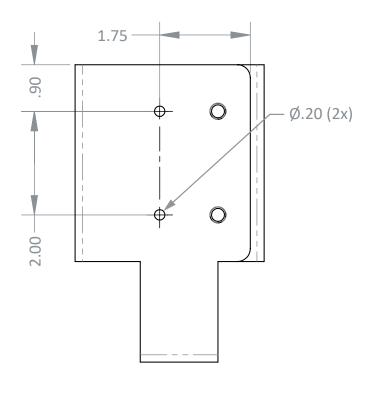

al-Sided Floor Stand



### **Product Description:**

- Disposable Wipe Bracket Universal
- Front loading canister
- Holds a wide variety of wipe canister sizes
- Screw holes for wall or cabinet mounting, or attaches to pole mount (BWX02-0412, sold separately)
- Quartz Beige Powder-Coated Aluminum

### **Primary Area for Product Usage:**

· Anywhere disposable wipes are are needed

#### Dispenses:

Wipe canisters from 2.88" to 5.00" (7.3 cm to 12.7 cm) in diameter

### Package Specifications:

- Package Quantity: 12 per case
- 14"L x 12"W x 9"H (35.6 cm x 30.5 cm x 22.9 cm)
- 9.0 lbs (4.1 kg) approximated

### **Product Specifications** (overall external dimensions):

- 3.48"W x 5.65"H x 5.00"D (8.8 cm x 14.4 cm x 12.7 cm)
- 0.6 lbs (0.3 kg) approximated

### **Mounting Specifications:**



### BWX01-0412

### Disposable Wipe Dispenser - Universal

Installation Instructions/Characteristics & Care

### Installation

Always mount dispensers securely prior to loading with product.

Mount part A securely to a wall with screws approved and supplied by building

maintenance. Align part B slots over the attached studs on part A.



- Place one washer and one knurled knob over each of the two studs. Do not
- Insert desired canister to determine spacing. Point of part B should grip the canister. Move part B so it is tight.
- · Remove canister and tighten knobs. Replace canister.



### Parts included:

- Dispenser (two parts)
- (2x) washers and (2x) knurled knobs

#### Tools Required:

No tools required to assemble dispenser

### Care and Construction Powder-Coated Aluminum

### **M