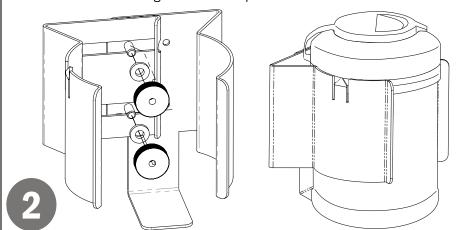

### Installation

Always mount dispensers securely prior to loading with product.

Mount part A securely to a wall with screws approved and supplied by building

maintenance. Align part B slots over the attached studs on part A.

- Place one washer and one knurled knob over each of the two studs. Do not
- Insert desired canister to determine spacing. Point of part B should grip the canister. Move part B so it is tight.
- · Remove canister and tighten knobs. Replace canister.

### Parts included:

- Dispenser (two parts)
- (2x) washers and (2x) knurled knobs