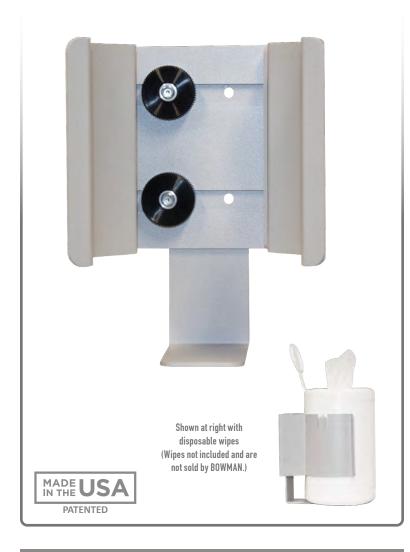

### **Product Description:**

- Disposable Wipe Bracket Universal
- Front loading canister
- Holds a wide variety of wipe canister sizes
- Screw holes for wall or cabinet mounting, or attaches to pole mount (BWX02-0412, sold separately)
- Quartz Beige Powder-Coated Aluminum

#### Dispenses:

Wipe canisters from 2.88" to 5.00" (7.3 cm to 12.7 cm) in diameter

### **Product Specifications** (overall external dimensions):

- 3.48"W x 5.65"H x 5.00"D (8.8 cm x 14.4 cm x 12.7 cm)
- 0.6 lbs (0.3 kg) approximated