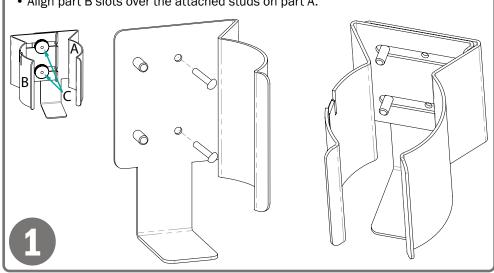

### Installation

Always mount dispensers securely prior to loading with product.

Mount part A securely to a wall with screws approved and supplied by building

maintenance. Align part B slots over the attached studs on part A.

- Place one washer and one knurled knob over each of the two studs. Do not
- Insert desired canister to determine spacing. Point of part B should grip the canister. Move part B so it is tight.
- · Remove canister and tighten knobs. Replace canister.

### Parts included:

- Dispenser (two parts)
- (2x) washers and (2x) knurled knobs