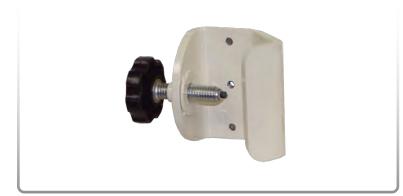

### Accessorie(s) (each sold separately):

- BWX02-0412: Pole Mount (shown below)
- KS022-0012: Dual-Sided Floor Stand

### **Product Description:**

- Disposable Wipe Bracket Universal
- Front loading canister
- Holds a wide variety of wipe canister sizes
- Screw holes for wall or cabinet mounting, or attaches to pole mount (BWX02-0412, sold separately)
- Quartz Beige Powder-Coated Aluminum