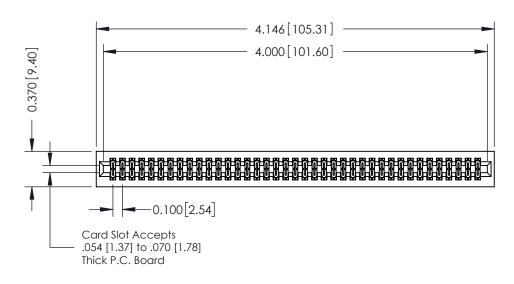

342 / 392 Card Edge Connector Part Number: 392-078-541-201

YOUR CONNECTION TO QUALITY & SERVICE

342 ENG MASTER J.LEE DATE: OCT. 06/09 SHEET 1 OF 3

342 Assembly

THIS IS A C.A.D. GENERATED DRAWING DO NOT MAKE MANUAL REVISIONS TO MASTER. ISSUE NUMBER