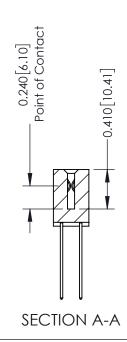

## **Contact Detail**

541-Wire Wrap .025 Sq.(0.64 Sq.) - Tail LG=.760(19.30) .100 [2.54] Contact Spacing x .200 [5.08] Row Spacing

**See Accompanying Pages for:** 

- **Contact Bend Details**
- **Mounting Options**

ORIGINAL

1

| 342 / 392 Series Card Edge Connector<br>Contact Bend Detail |                                                                                                                                                                                                  | ACAD REFERENCE NO. 342 ENG MASTER |             |                  |        |
|-------------------------------------------------------------|--------------------------------------------------------------------------------------------------------------------------------------------------------------------------------------------------|-----------------------------------|-------------|------------------|--------|
|                                                             |                                                                                                                                                                                                  | DRAWN:                            | J.LEE       | DATE: OCT. 06/09 |        |
|                                                             |                                                                                                                                                                                                  | CHECKED:                          |             | DATE:            |        |
| TORONTO, ONTARIO                                            | THESE DRAWINGS AND SPECIFICATIONS ARE THE PROPERTY OF EDAC INC. AND SHALL NOT BE REPRODUCED, OR COPIED OR USED AS THE BASIS FOR THE MANUFACTURE OR SALE OF APPARATUS WITHOUT WRITTEN PERMISSION. | SCALE:                            | NTS         | SHEET :          | 2 OF 3 |
|                                                             |                                                                                                                                                                                                  | DRAWING                           | NUMBER      |                  | ISSUE  |
| YOUR CONNECTION TO QUALITY & SERVICE                        |                                                                                                                                                                                                  | 3                                 | 42 Assembly |                  | 1      |