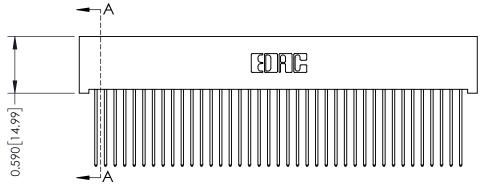

THIS IS A C.A.D. GENERATED DRAWING DO NOT MAKE MANUAL REVISIONS TO MASTER

ISSUE NUMBER

ORIGINAL

1

| 342 / 392 Card Edge Connector<br>Mounting Options |                                                                                                                                                                                               | ACAD REFERENCE NO. 342 ENG MASTER |                         |        |  |  |
|---------------------------------------------------|-----------------------------------------------------------------------------------------------------------------------------------------------------------------------------------------------|-----------------------------------|-------------------------|--------|--|--|
|                                                   |                                                                                                                                                                                               | DRAWN: J.LEE                      | DATE: <b>OCT. 06/09</b> |        |  |  |
|                                                   |                                                                                                                                                                                               | CHECKED:                          | DATE:                   |        |  |  |
| TORONTO, ONTARIO                                  | THESE DRAWINGS AND SPECIFICATIONS ARE THE PROPERTY OF EDAC INCAND SHALL NOT BE REPRODUCED,OR COPIED OR USED AS THE BASIS FOR THE MANUFACTURE OR SALE OF APPARATUS WITHOUT WRITTEN PERMISSION. | SCALE: NTS                        | SHEET :                 | 3 OF 3 |  |  |
|                                                   |                                                                                                                                                                                               | DRAWING NUMBER                    | •                       | ISSUE  |  |  |
| YOUR CONNECTION TO QUALITY & SERVICE              |                                                                                                                                                                                               | 342 Assembly                      |                         | 1      |  |  |