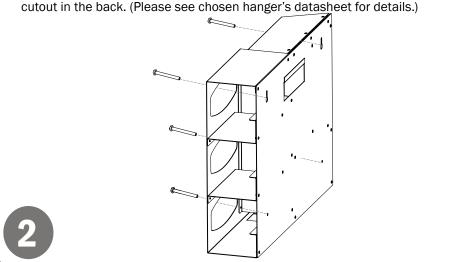

## Installation

Always mount dispensers securely prior to loading with product.

- Mount securely to a wall with screws approved and supplied by building maintenance.
- Dispenser can be mounted onto a BOWMAN® door or wall hanger through the cutout in the back. (Please see chosen hanger's datasheet for details.)