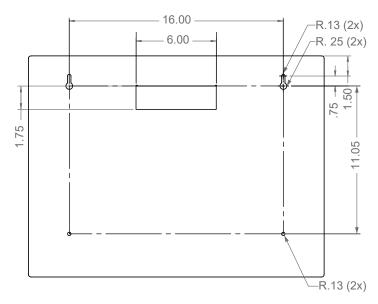

### **Mounting Specifications:**

### **Product Specifications** (overall external dimensions):

- 22.30"W x 16.63"H x 5.10"D (56.6 cm x 42.2 cm x 13.0 cm)
- 4.6 lbs (2.1 kg) approximated