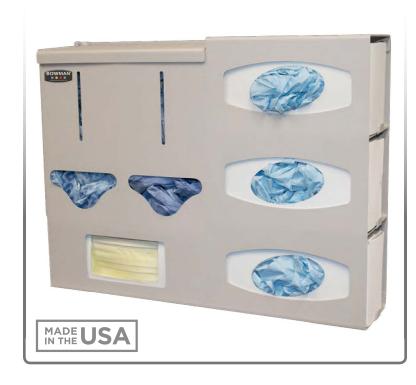

## **Product Description:**

- Protection System Surgical
- Holds protective apparel in two bulk compartments, three boxes of gloves, and one box of face masks
- Pivot hinge lid over bulk compartments
- Keyholes for wall mounting, or door hanger cutout for use with wall or door hanger
- · Quartz Beige ABS Plastic

### Dispenses:

- Top left: Bulk bins hold miscellaneous item(s) no larger than 6.00"W x 10.50"H x 4.70"D (15.2 cm x 26.7 cm x 11.9 cm)
- Bottom left: Box(es) no larger than 10.00"W x 4.83"H x 4.54"D (25.4 cm x 12.3 cm x 11.5 cm)
- Right: Box(es) no larger than 9.75"W x 5.40"H x 4.54"D (24.8 cm x 13.7 cm x 11.5 cm)