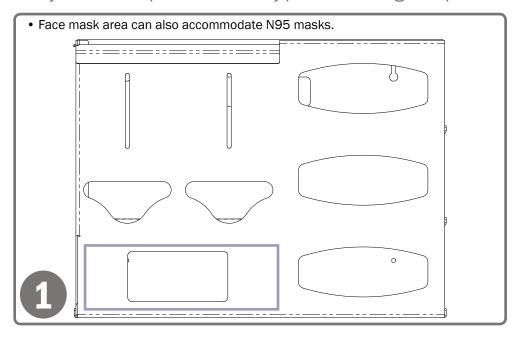

## **Product Description:**

- Protection System Surgical
- Holds protective apparel in two bulk compartments, three boxes of gloves, and one box of face masks
- Pivot hinge lid over bulk compartments
- Keyholes for wall mounting, or door hanger cutout for use with wall or door hanger
- · Quartz Beige ABS Plastic

### Dispenses:

- Top left: Bulk bins hold miscellaneous item(s) no larger than 6.00"W x 10.50"H x 4.70"D (15.2 cm x 26.7 cm x 11.9 cm)
- Bottom left: Box(es) no larger than 10.00"W x 4.83"H x 4.54"D (25.4 cm x 12.3 cm x 11.5 cm)
- Right: Box(es) no larger than 9.75"W x 5.40"H x 4.54"D (24.8 cm x 13.7 cm x 11.5 cm)