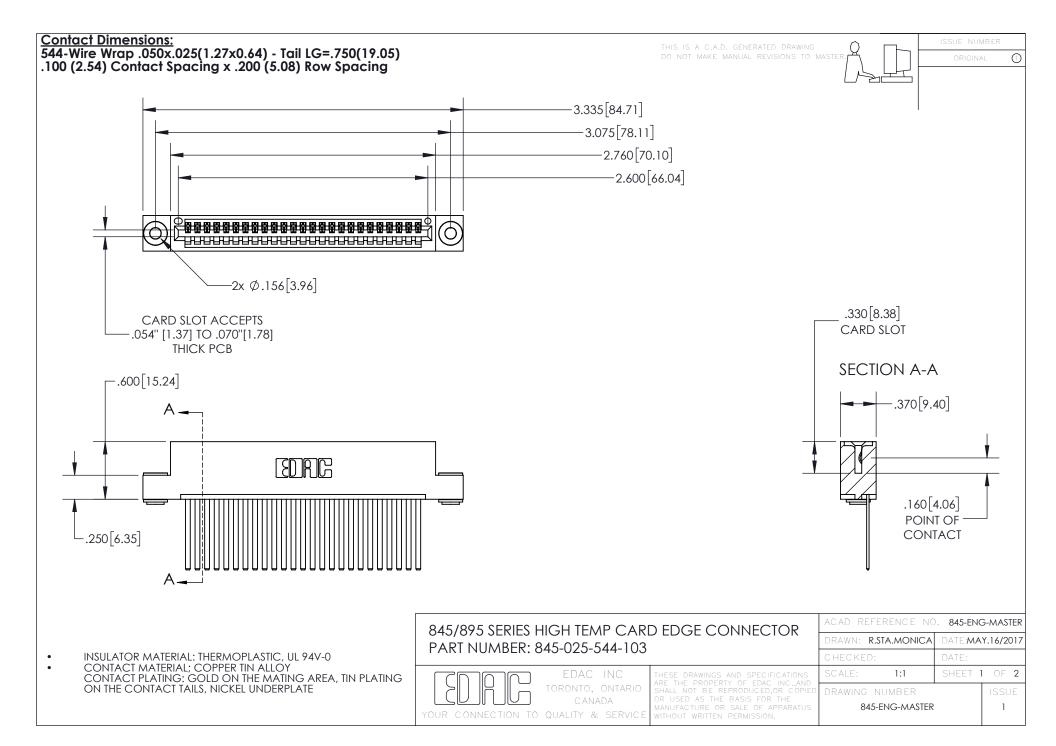

## 845/895 SERIES HIGH TEMP CARD EDGE CONNECTOR CONTACT CODE 555,556,558,559,560 DIMENSIONS

YOUR CONNECTION TO QUALITY & SERVICE

|   | ACAD REFERENCE NO. 845-ENG-MASTER |                  |
|---|-----------------------------------|------------------|
|   | DRAWN: R.STA.MONICA               | DATE:MAY.16/2017 |
|   | CHECKED:                          | DATE:            |
| D | SCALE: 1:1                        | SHEET 2 OF 2     |
|   | DRAWING NUMBER                    | ISSUE            |

845-ENG-MASTER