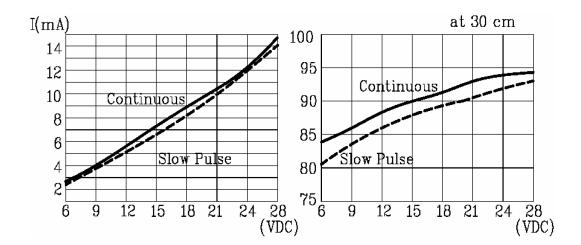

### **PERFORMANCE CURVES**

.....

#### **SPECIFICATIONS**

.....

| parameter             | conditions/description   | min   | typ   | max   | units |
|-----------------------|--------------------------|-------|-------|-------|-------|
| rated voltage         |                          |       | 12    |       | Vdc   |
| operating voltage     |                          | 6     |       | 28    | Vdc   |
| current consumption   | at rated voltage         |       |       | 9     | mA    |
| rated frequency       |                          | 3,100 | 3,600 | 4,100 | Hz    |
| sound pressure level  | at 30 cm, rated voltage  | 82    |       |       | dB    |
| dimensions            | Ø37.8 x 23.5             |       |       |       | mm    |
| weight                |                          |       |       | 18.5  | g     |
| material              | ABS UL94 1/16" HB (grey) |       |       |       |       |
| terminal              | pin type                 |       |       |       |       |
| operating temperature |                          | -30   |       | 80    | °C    |
| storage temperature   |                          | -40   |       | 80    | °C    |
| RoHS                  | yes                      |       |       |       |       |