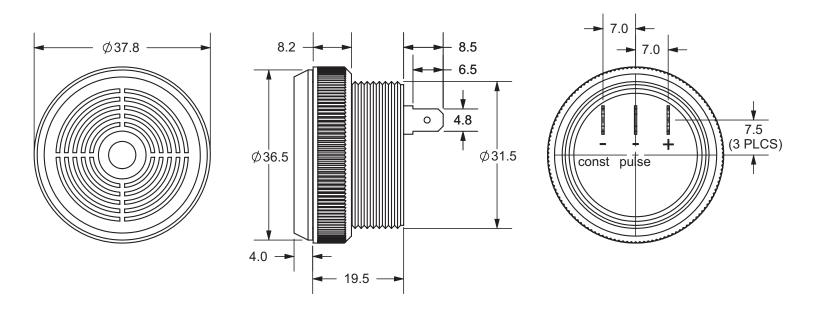

|       |       | dB    |
| dimensions            | Ø37.8 x 23.5             |       |       |       | mm    |
| weight                |                          |       |       | 18.5  | g     |
| material              | ABS UL94 1/16" HB (grey) |       |       |       |       |
| terminal              | pin type                 |       |       |       |       |
| operating temperature |                          | -30   |       | 80    | °C    |
| storage temperature   |                          | -40   |       | 80    | °C    |
| RoHS                  | yes                      |       |       |       |       |

Notes: 1. All specifications measured at 5~35°C, humidity at 45~85%, under 86~106kPa pressure, unless otherwise noted.

### **MECHANICAL DRAWING**

units: mm tolerance: ±0.5 mm



### **PERFORMANCE CURVES**

.....





#### **REVISION HISTORY**

| rev. | description                  | date       |  |
|------|------------------------------|------------|--|
| 1.0  | initial release              | 11/12/2007 |  |
| 1.01 | applied new spec template    | 06/17/2015 |  |
| 1.02 | brand update                 | 03/16/2020 |  |
| 1.03 | logo, datasheet style update | 08/05/2022 |  |

The revision history provided is for informational purposes only and is believed to be accurate.

CUI Devices offers a one (1) year limited warranty. Complete warranty information is listed on our website.



CUI Devices reserves the right to make changes to the product at any time without notice. Information provided by CUI Devices is believed to be accurate and reliable. However, no respons