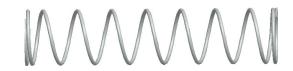

## **NOTES:**

1. Material: Stainless Steel 2. Finish: Glod Irridite

3. Ends: Closed and Ground

4. Total Coils: 10.000

5. Sugg. Max. Deflection: 0.760 (in) 6. Sugg. Max. Load: 2.300 (lbs)

7. All Drawing Dimensions are in Inches [mm]