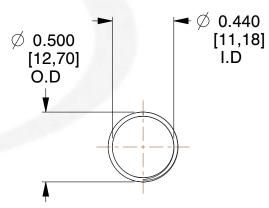

## **NOTES:**

1. Material: Stainless Steel 2. Finish: Glod Irridite

3. Ends: Closed and Ground

4. Total Coils: 10.000

5. Sugg. Max. Deflection: 0.760 (in) 6. Sugg. Max. Load: 2.300 (lbs)

7. All Drawing Dimensions are in Inches [mm]