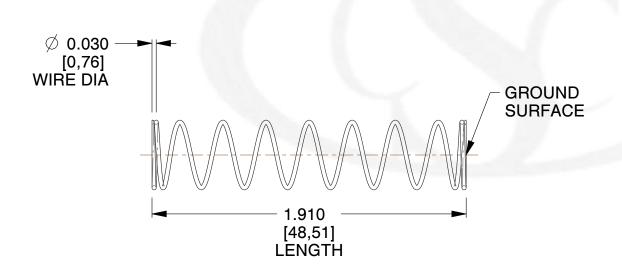

## **NOTES:**

1. Material: Stainless Steel 2. Finish: Glod Irridite

3. Ends: Closed and Ground

4. Total Coils: 10.000

5. Sugg. Max. Deflection: 0.760 (in) 6. Sugg. Max. Load: 2.300 (lbs)

7. All Drawing Dimensions are in Inches [mm]