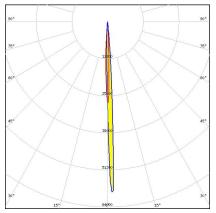

## LEIA-S

Dimensions: 50.0 mm x 50.0 mm Height: 53.00 mm ~3° spot beam

### **GENERAL INFORMATION:**

NOTE: The typical beam angle will be changed by different color, chip size and chip position tolerance. The typical total beam angle is the full angle measured where the luminous intensity is half of the peak value.