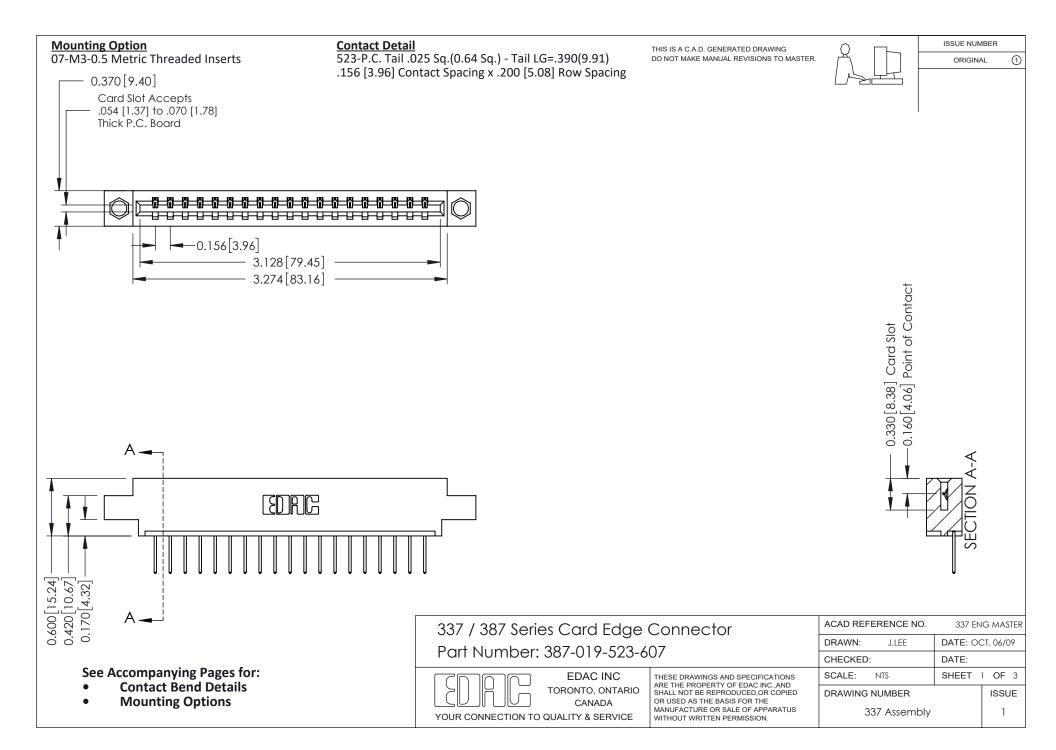

ISSUE NUMBER

ORIGINAL

1

| 337 / 387 Series Card Edge Connector<br>Contact Bend Detail           |                                                                                                                                                                                                  | ACAD REFERENCE NO. 337 E |                  | G MASTER      |
|-----------------------------------------------------------------------|--------------------------------------------------------------------------------------------------------------------------------------------------------------------------------------------------|--------------------------|------------------|---------------|
|                                                                       |                                                                                                                                                                                                  | DRAWN: J.LEE             | DATE: OCT. 06/09 |               |
|                                                                       |                                                                                                                                                                                                  | CHECKED: DATE:           |                  |               |
| EDAC INC TORONTO, ONTARIO CANADA YOUR CONNECTION TO QUALITY & SERVICE | THESE DRAWINGS AND SPECIFICATIONS ARE THE PROPERTY OF EDAC INC.,AND SHALL NOT BE REPRODUCED, OR COPIED OR USED AS THE BASIS FOR THE MANUFACTURE OR SALE OF APPARATUS WITHOUT WRITTEN PERMISSION. | SCALE: NTS               | SHEET            | 2 <b>OF</b> 3 |
|                                                                       |                                                                                                                                                                                                  | DRAWING NUMBER           |                  | ISSUE         |
|                                                                       |                                                                                                                                                                                                  | 337 Assembly             |                  | 1             |