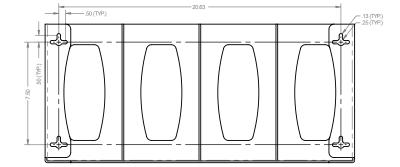

with Dividers

# **Product Description:**

- Glove Box Dispenser Quad with Dividers
- · Holds four boxes of gloves
- · Three-way keyholes for vertical or horizontal wall mounting
- Quartz Beige ABS Plastic

#### Primary Area for Product Usage:

· Anywhere gloves are needed

#### <u>Dispenses:</u>

- Box(es) no larger than 5.50"W x 10.00"H x 3.75"D (14.0 cm x 25.4 cm x 9.5 cm)
- Box(es) no smaller than 4.50"W x 9.00"H x 3.00"D (11.4 cm x 22.9 cm x 7.6 cm)

#### Package Specifications:

- · Package Quantity: 4 per case
- 26"L x 11"W x 8"H (66.0 cm x 27.9 cm x 20.3 cm)
- 10.0 lbs (4.5 kg) approximated

#### **Product Specifications** (overall external dimensions):

- 22.63"W x 10.13"H x 4.00"D (57.5 cm x 25.7 cm x 10.2 cm)
- 1.9 lbs (0.8 kg) approximated

### **Mounting Specifications:**





Related Products (each sold separately):

# GL040-0212

Glove Box Dispenser - Quad

Installation Instructions/Characteristics & Care

# Installation

Always mount dispensers securely prior to loading with product.





# Parts included:

Dispenser

#### **Tools Required:**

No tools required to assemble dispenser

# Care and Construction **ABS Plastic**

# Material Characteristics

# Designed for Long-Term, Heavy-Duty **Applications**

The combination of copolymers (Acrylonitrile, Butadiene, and Styrene) gives ABS an excellent combination of strength, rigidity, and toughness. The fauxwood finish is ARVINYL laminate created from a semi-rigid film.

ABS is chemical and stress-crack resistant. It is tough, dimensionally stable, and will hold up to long-term use. To ensure product longevity,