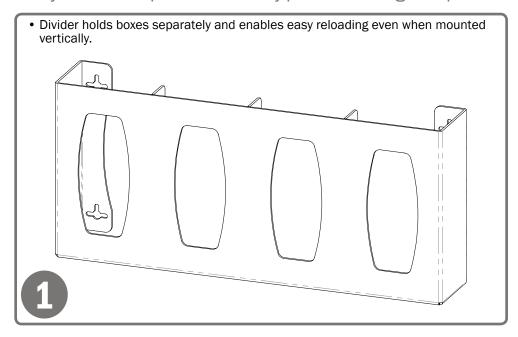

# **Product Description:**

- Glove Box Dispenser Quad with Dividers
- · Holds four boxes of gloves
- · Three-way keyholes for vertical or horizontal wall mounting
- Quartz Beige ABS Plastic

# Parts included:

Dispenser