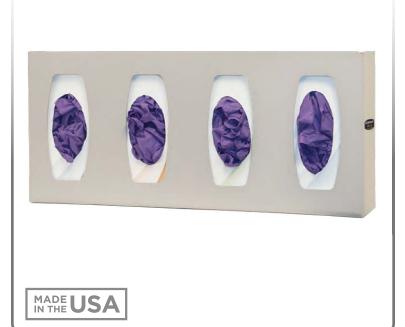

# **Product Description:**

- Glove Box Dispenser Quad with Dividers
- · Holds four boxes of gloves
- · Three-way keyholes for vertical or horizontal wall mounting
- Quartz Beige ABS Plastic

#### **Product Specifications** (overall external dimensions):

- 22.63"W x 10.13"H x 4.00"D (57.5 cm x 25.7 cm x 10.2 cm)
- 1.9 lbs (0.8 kg) approximated