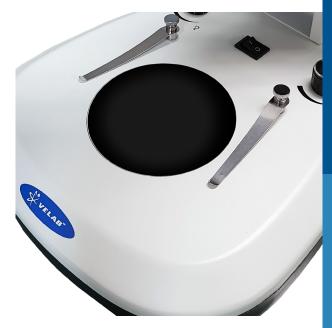

#### **STAGE**

Interchangeable between translucent white and double side white/black, with a pair of stage clips

#### **ILLUMINATION**

Transmitted and incident LED light with independent variable intensity control.