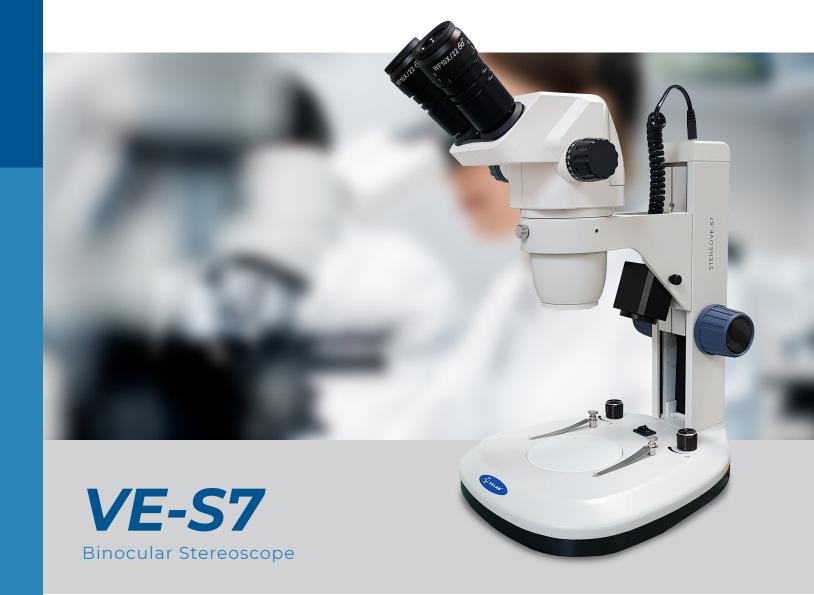

# **VE-S7**

# Binocular Stereoscope

The VE-S7 is the ideal for professional use in higher education, research and industrial procedures. A versatile device, useful in production procedures or quality inspection of industrial products, thanks to its 6.5 X-55X zoom system.

The VE-S7 is the ideal for professional use in higher education, research and industrial procedures. A versatile device, useful in production procedures or quality inspection of industrial products, thanks to its 6.5 X- 55X zoom system.

Its Greenough design allows three-dimensional observation of insects and possesses a wide field of observation provided by its eyepieces. The VE- S7 is the perfect device for the dissection and classification of organisms in entomology and taxonomy, as well as livestock for the observation and selection of viable embryos.

Its Greenough design allows three-dimensional observation of insects and possesses a wide field of observation provided by its eyepieces. The VE-S7 is the perfect device for the dissection and classification of organisms in entomology and taxonomy, as well as livestock for the observation and selection of viable embryos.