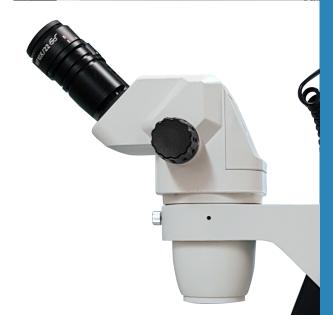

#### **HEAD**

Binocular head, 45° inclined with zoom adjustment knobs and interpupillary distance adjustment between 50 - 75 mm / 1.96" - 2.95".

#### **OBJECTIVE**

With zoom system for variable magnifications of 0.65X, 1X, 1.5X, 2X, 2.5X, 3X, 3.5X, 4X, 4.5X, 5X, 5.5X (from 6.5 to 55 total increases) and objective cover.