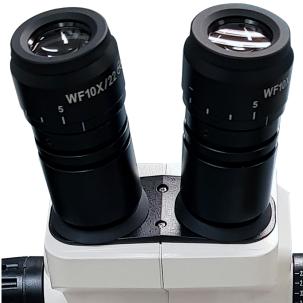

#### **EYEPIECES**

WF 10X/22 mm with rubber eyecups and diopter adjustment on both eyepieces.

#### **HEAD**

Binocular head, 45° inclined with zoom adjustment knobs and interpupillary distance adjustment between 50 - 75 mm / 1.96" - 2.95".