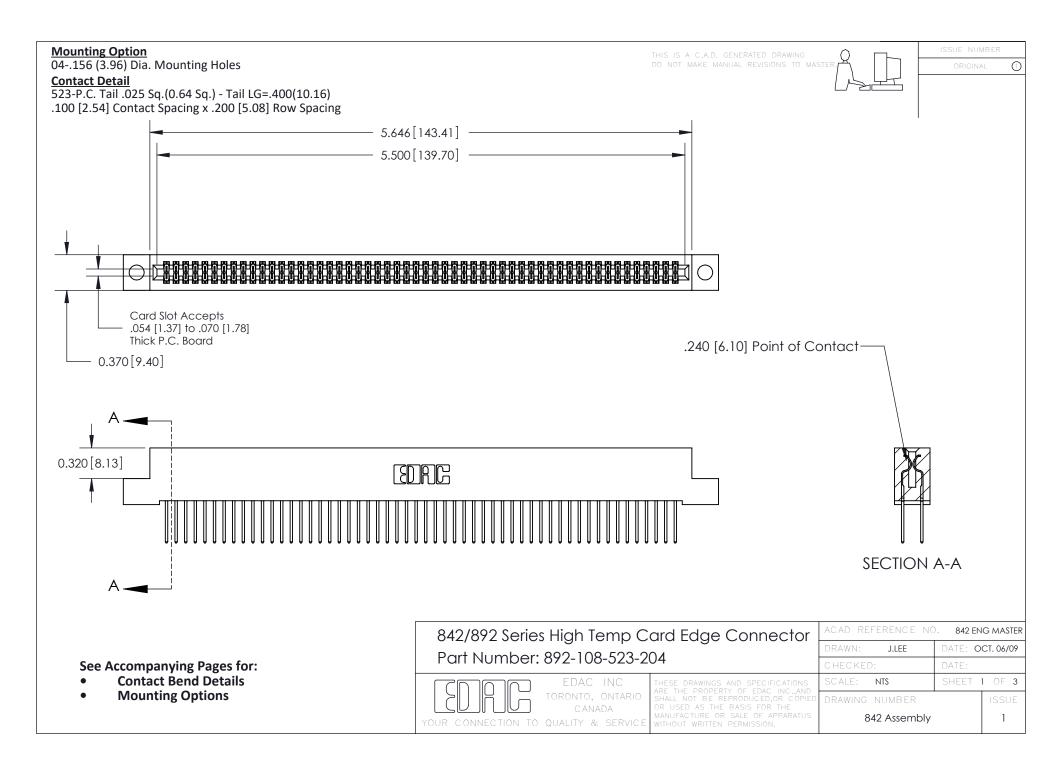

THIS IS A C.A.D. GENERATED DRAWING DO NOT MAKE MANUAL REVISIONS TO MASTER

ORIGINAL (1)



| 842/892 Series High Temp Card Edge Connector<br>Contact Bend Detail |                                                                                                 | ACAD REFERENCE NO. 842 ENG MASTER |             |                  |        |
|---------------------------------------------------------------------|-------------------------------------------------------------------------------------------------|-----------------------------------|-------------|------------------|--------|
|                                                                     |                                                                                                 | DRAWN:                            | J.LEE