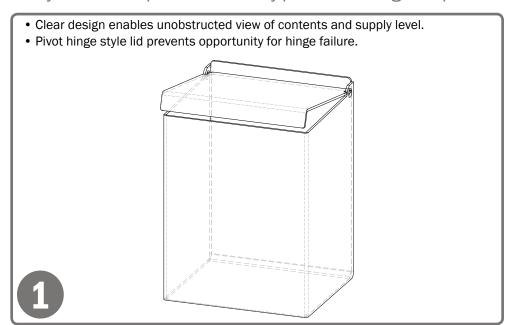

### **Product Description:**

- Bulk Dispenser Top Dispensing Compact
- · Holds eye shields, cone style face masks, or other items in bulk
- Pivot hinge lice
- Keyholes for wall mounting, or can sit on a counter
- · Made of Clear PETG Plastic

### Product Specifications (overall external dimensions):

- 6.70"W x 9.00"H x 6.01"D (17.0 cm x 22.9 cm x 15.3 cm)
- 1.2 lbs (0.5 kg) approximated