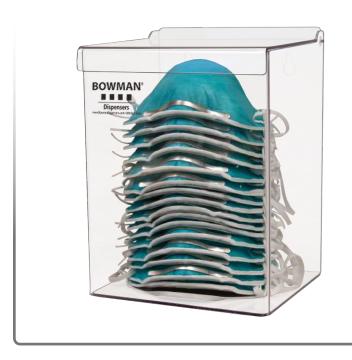

### **Product Description:**

- Bulk Dispenser Top Dispensing Compact
- · Holds eye shields, cone style face masks, or other items in bulk
- Pivot hinge lice
- Keyholes for wall mounting, or can sit on a counter
- · Made of Clear PETG Plastic

### Dispenses:

- · Fits one pack eye shields:
  - Cardinal Health #CAHEYEWEAR
  - Halyard Health #SV50A
  - MediChoice #PEW050
  - Medline #NONASMBLD
- Fits most brands standard cone face masks in an area up to 6.50"W x 8.75"H x 5.50"D (16.5 cm x 22.2 cm x 14.0 cm)