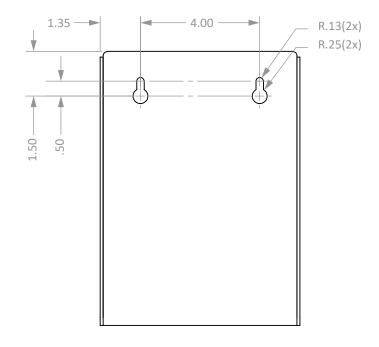

of Clear PETG Plastic

### **Primary Area for Product Usage:**

- Emergency rooms, operating rooms, labor and delivery, and burn units
- Surgical areas, interventional radiology, areas with a scrub sink

### Dispenses:

- · Fits one pack eye shields:
  - Cardinal Health #CAHEYEWEAR
  - Halyard Health #SV50A
  - MediChoice #PEW050
  - Medline #NONASMBLD
- Fits most brands standard cone face masks in an area up to 6.50"W x 8.75"H x 5.50"D (16.5 cm x 22.2 cm x 14.0 cm)

#### Package Specifications:

- Package Quantity: 6 per case
- 20"L x 16"W x 12"H (50.8 cm x 40.6 cm x 30.5 cm)
- 10.0 lbs (4.5 kg) approximated

### Product Specifications (overall external dimensions):

- 6.70"W x 9.00"H x 6.01"D (17.0 cm x 22.9 cm x 15.3 cm)
- 1.2 lbs (0.5 kg) approximated

## **Mounting Specifications:**





# Bulk Dispenser - Top Dispensing - Compact

Installation Instructions/Characteristics & Care

### Installation

Always mount dispensers securely prior to loading with product.





### Parts included:

Dispenser

### Tools Required:

· No tools required to assemble dispenser

# Care and Construction PETG Plastic

## **Material Characteristics**

# Designed for Long-Term Heavy-Duty Applications

Copolyester resin is designed for heavy-duty applications, and is used by BOWMAN® Dispensers. We never use acrylic in our products.

Copolyester (PETG) is typically 15-20 times tougher than general purpose acrylic. PETG is made to withstand handling and reduce losses due to breakage.

PETG resists a variety of chemicals and commonly used cleaning agents. It is tough and durable (not brittle), p