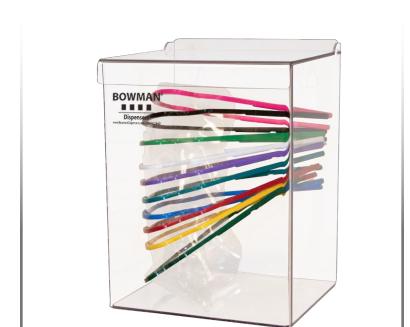

### **Alternative Uses:**

· Face mask dispenser - cone style

### Dispenses:

- · Fits one pack eye shields:
  - Cardinal Health #CAHEYEWEAR
  - Halyard Health #SV50A
  - MediChoice #PEW050
  - Medline #NONASMBLD
- Fits most brands standard cone face masks in an area up to 6.50"W x 8.75"H x 5.50"D (16.5 cm x 22.2 cm x 14.0 cm)