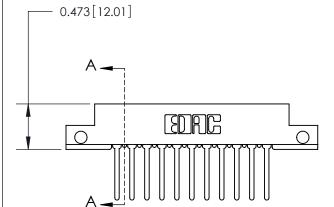

**SECTION A-A** 

.095 [2.41] Point of Contact (Measured from bottom of Card Slot) Card Slot Accepts .054 [1.37] to .070 [1.78] Thick P.C. Board

807/857 Series High Temp Card Edge Connector Part Number: 857-022-542-212