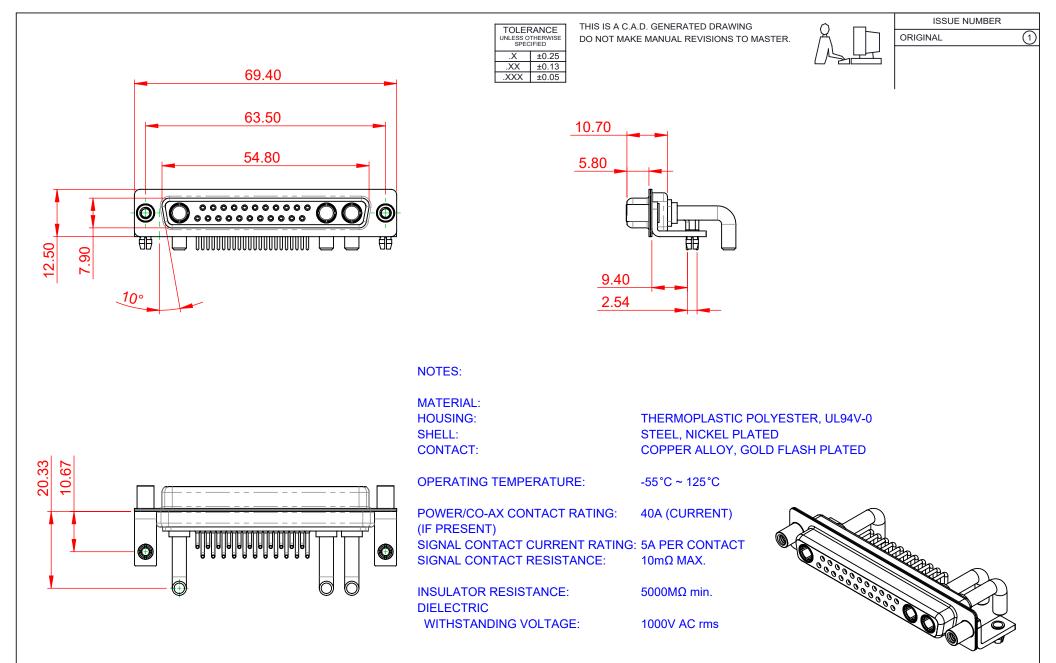

|                                      |                                        |                                                                                                                                             |                              | SW REFERENCE NO.: 630 COMBO ASSEMBLY |                    |    |       |  |
|--------------------------------------|----------------------------------------|---------------------------------------------------------------------------------------------------------------------------------------------|------------------------------|--------------------------------------|--------------------|----|-------|--|
| COMBINATION D-SUB                    |                                        |                                                                                                                                             | DRAWN: C.B                   |                                      | DATE: JAN. 01/2019 |    |       |  |
|                                      |                                        | CHECKED:                                                                                                                                    |                              | DATE:                                |                    |    |       |  |
|                                      | EDAC INC<br>TORONTO, ONTARIO<br>CANADA | THESE DRAWINGS AND SPECIFICATIONS<br>ARE THE PROPERTY OF EDAC INC.,AND<br>SHALL NOT BE REPRODUCED,OR COPIED<br>OR USED AS THE BASIS FOR THE | SCALE: (IN C.A.D. 1          | :1)                                  | SHEET 1            | OF | 2     |  |
|                                      |                                        |                                                                                                                                             | DRAWING NUMBER: 630-25W3     |                                      | '3250-4N5          |    | ISSUE |  |
| YOUR CONNECTION TO QUALITY & SERVICE |                                        | MANUFACTURE OR SALE OF APPARATUS<br>WITHOUT WRITTEN PERMISSION.                                                                             | PART NUMBER: 630-25W3250-4N5 |                                      |                    |    | 1     |  |

THIS SERIES FULLY CONFORMS TO THE EUROPEAN UNION DIRECTIVES 2011/65/EU FOR R₀HS COMPLIANCY.