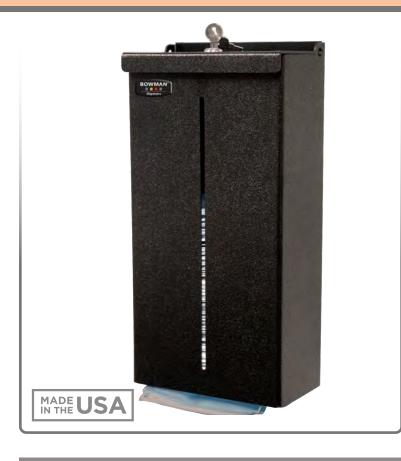

### **Product Description:**

- · Face Mask Dispenser Bulk Locking
- Holds contents of four five boxes of earloop or tie face masks or other items in bulk
- · Locking pivot hinge lid
- Top loading, bottom dispensing
- · Supply level view slot
- · Keyholes for wall mounting
- Black ABS Plastic

### **Product Specifications** (overall external dimensions):

- 8.38"W x 16.39"H x 4.43"D (21.3 cm x 41.6 cm x 11.3 cm)
- 2.1 lbs (1. kg) approximated

### Installation

Always mount dispensers securely prior to loading with product.

- Supply level view slot enables tracking of contents and supply level.
- Hingeless lid and bottom dispensing protects contents from dust and debris.