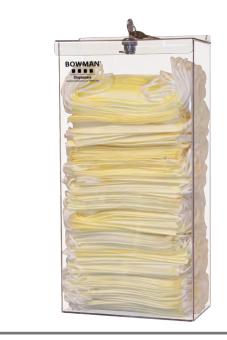

### **Alternative Products (sold separately):**

• FM403-0111: Face Mask Dispenser - Bulk - Locking (shown below)

### **Product Description:**

- · Face Mask Dispenser Bulk Locking
- Holds contents of four five boxes of earloop or tie face masks or other items in bulk
- · Locking pivot hinge lid
- Top loading, bottom dispensing
- · Supply level view slot
- · Keyholes for wall mounting
- Black ABS Plastic

### Dispenses:

 Standard earloop or tie face masks or miscellaneous items in bulk