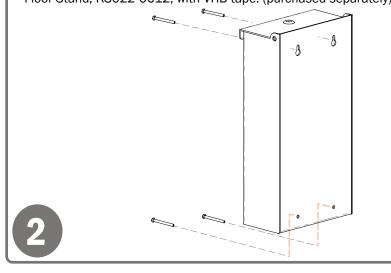

• Dispenser can also be mounted to one or both sides of the BOWMAN® Dual-Sided Floor Stand, KS022-0012, with VHB tape. (purchased separately)