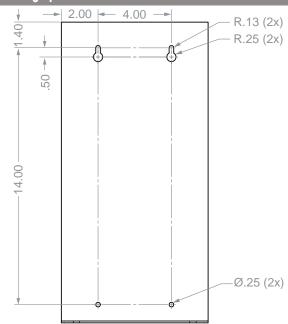

ser - Bulk - Locking



### **Alternative Products (sold separately):**

• FM403-0111: Face Mask Dispenser - Bulk - Locking (shown below)



### **Product Description:**

- · Face Mask Dispenser Bulk Locking
- Holds contents of four five boxes of earloop or tie face masks or other items in bulk
- · Locking pivot hinge lid
- Top loading, bottom dispensing
- · Supply level view slot
- · Keyholes for wall mounting
- Black ABS Plastic

### **Primary Area for Product Usage:**

Anywhere face masks are needed in large quantities

### Dispenses:

 Standard earloop or tie face masks or miscellaneous items in bulk

### **Product Specifications** (overall external dimensions):

- 8.38"W x 16.39"H x 4.43"D (21.3 cm x 41.6 cm x 11.3 cm)
- 2.1 lbs (1. kg) approximated

### **Mounting Specifications:**



### **Package Specifications:**

- Package Quantity: 3 per case
  - 21"W x 14"H x 10"D (53.3 cm x 35.6 cm x 25.4 cm)
  - 8.0 lbs (3.6 kg) approximated
- Package Quantity: 1 per case
  - 20"W x 12"H x 8"D (50.8 cm x 30.5 cm x 20.3 cm)
  - 4.0 lbs (1.8 kg)

### FM403-0220

## Face Mask Dispenser - Bulk - Locking

**Installation Instructions/Characteristics & Care** 

### Installation

Always mount dispensers securely prior to loading with product.

- Supply level view slot enables tracking of contents and supply level.
- Hingeless lid and bottom dispensing protects contents from dust and debris.





• Dispenser can also be mounted to one or both sides of the BOWMAN® Dual-Sided Floor Stand, KS022-0012, with VHB tape. (purchased separately)



### Parts included:

Dispenser

• 2x keys

####