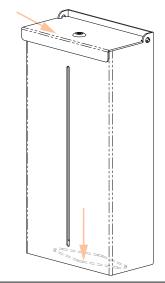

### Installation

Always mount dispensers securely prior to loading with product.

- Supply level view slot enables tracking of contents and supply level.
- Hingeless lid and bottom dispensing protects contents from dust and debris.