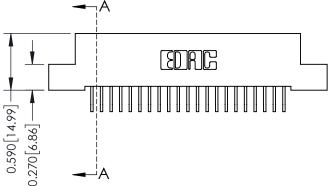

## **Mounting Option**

04-.156 (3.96) Dia. Mounting Holes

342 ENG MASTER DATE: OCT. 06/09 J.LEE NTS SHEET 1 OF 3

342 Assembly

THIS IS A C.A.D. GENERATED DRAWING DO NOT MAKE MANUAL REVISIONS TO MASTER. ISSUE NUMBER

ORIGINAL

1

| 342 / 392 Series Card Edge Connector<br>Contact Bend Detail |                                                                                                                                     | ACAD REFERENCE NO. 342 ENG MASTER |             |          |          |
|-------------------------------------------------------------|-------------------------------------------------------------------------------------------------------------------------------------|-----------------------------------|-------------|----------|----------|
|                                                             |                                                                                                                                     | DRAWN:                            | J.LEE       | DATE: OC | T. 06/09 |
|                                                             |                                                                                                                                     | CHECKED                           | ):          | DATE:    |          |
| EDAC INC                                                    | ARE THE PROPERTY OF EDAC INC.,AND — SHALL NOT BE REPRODUCED,OR COPIED OR USED AS THE BASIS FOR THE MANUFACTURE OR SALE OF APPARATUS | SCALE:                            | NTS         | SHEET :  | 2 OF 3   |
| TORONTO, ONTARIO                                            |                                                                                                                                     | DRAWING                           | NUMBER      |          | ISSUE    |
| YOUR CONNECTION TO QUALITY & SERVICE                        |                                                                                                                                     | 3                                 | 42 Assembly |          | 1        |