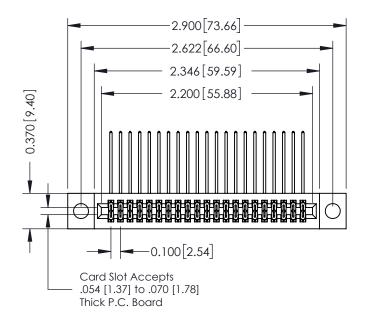

## **See Accompanying Pages for:**

- **Contact Bend Details**
- **Mounting Options**

| 342 / 392 Card Edge Connector |
|-------------------------------|
| Part Number: 342-042-559-204  |

YOUR CONNECTION TO QUALITY & SERVICE

342 ENG MASTER DATE: OCT. 06/09 J.LEE NTS SHEET 1 OF 3

342 Assembly

THIS IS A C.A.D. GENERATED DRAWING DO NOT MAKE MANUAL REVISIONS TO MASTER. ISSUE NUMBER

ORIGINAL

1

| 342 / 392 Series Card Edge Connector<br>Contact Bend Detail |                                                                                                                                     | ACAD REFERENCE NO. 342 ENG MASTER |             |          |          |
|-------------------------------------------------------------|-------------------------------------------------------------------------------------------------------------------------------------|-----------------------------------|-------------|----------|----------|
|                                                             |                                                                                                                                     | DRAWN:                            | J.LEE       | DATE: OC | T. 06/09 |
|                                                             |                                                                                                                                     | CHECKED                           | ):          | DATE:    |          |
| EDAC INC                                                    | ARE THE PROPERTY OF EDAC INC.,AND — SHALL NOT BE REPRODUCED,OR COPIED OR USED AS THE BASIS FOR THE MANUFACTURE OR SALE OF APPARATUS | SCALE:                            | NTS         | SHEET :  | 2 OF 3   |
| TORONTO, ONTARIO                                            |                                                                                                                                     | DRAWING                           | NUMBER      |          | ISSUE    |
| YOUR CONNECTION TO QUALITY & SERVICE                        |                                                                                                                                     | 3                                 | 42 Assembly |          | 1        |