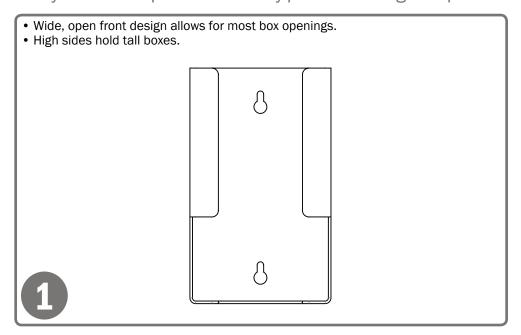

### **Product Description:**

- · Hand & Nail Brush Dispenser
- · Holds one box of hand and nail brushes
- · Keyholes for wall mounting
- Stainless Steel

## Parts included:

Dispenser

## Tools Required:

No tools required to assemble dispenser