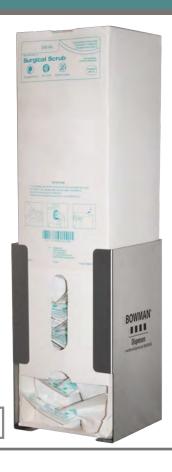

### **Product Description:**

- · Hand & Nail Brush Dispenser
- · Holds one box of hand and nail brushes
- · Keyholes for wall mounting
- Stainless Steel

### Primary Area for Product Usage:

- Surgical/procedure areas
- · Anywhere hand and nail brushes are needed

### Dispenses:

- Box(es) no larger than 5.25"W x 20.00"H x 5.25"D (13.3 cm x 50.8 cm x 13.3 cm)
- Box(es) no smaller than 4.75"W x 8.00"H x 5.00"D (12.1 cm x 20.3 cm x 12.7 cm)