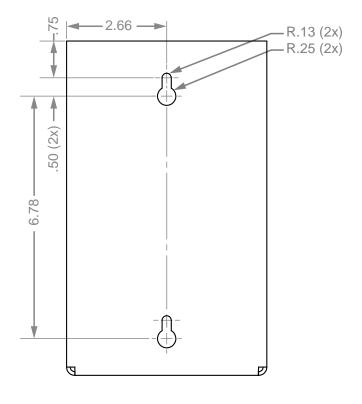

### **Mounting Specifications:**

#### **Product Specifications** (overall external dimensions):

- 5.31"W x 9.03"H x 5.31"D (13.5 cm x 22.9 cm x 13.5 cm)
- 1.4 lbs (0.6 kg) approximated