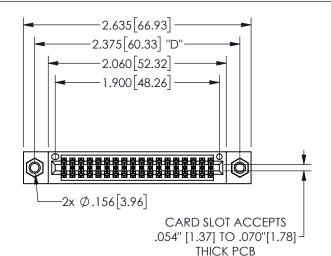

## SECTION A-A

345/395 SERIES CARD EDGE CONNECTOR PART NUMBER: 345-036-556-507

**EDAC INC** TORONTO, ONTARIO CANADA

THESE DRAWINGS AND SPECIFICATIONS ARE THE PROPERTY OF EDAC INC.,AND SHALL NOT BE REPRODUCED, OR COPIED OR USED AS THE BASIS FOR THE MANUFACTURE OR SALE OF APPARATUS WITHOUT WRITTEN PERMISSION.