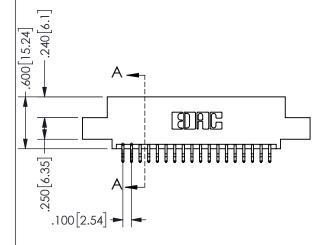

.160 4.06 .330[8.38] POINT OF CARD SLOT CONTACT

## SECTION A-A

345/395 SERIES CARD EDGE CONNECTOR PART NUMBER: 345-036-556-507

**EDAC INC** TORONTO, ONTARIO CANADA

THESE DRAWINGS AND SPECIFICATIONS ARE THE PROPERTY OF EDAC INC.,AND SHALL NOT BE REPRODUCED, OR COPIED OR USED AS THE BASIS FOR THE MANUFACTURE OR SALE OF APPARATUS WITHOUT WRITTEN PERMISSION.