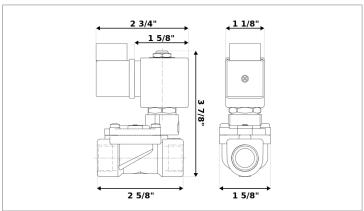

## **DKSV202**

Normally closed, pilot operated, 2-way solenoid valve with brass body and 1/2" connections

| Valve                |                                       |  |  |
|----------------------|---------------------------------------|--|--|
| Pipe size:           | 1/2" NPT                              |  |  |
| Operating pressure:  | 3–230 psi                             |  |  |
| Flow coefficient:    | 4.9 Cv                                |  |  |
| Media temperature:   | 15–195 °F                             |  |  |
| Ambient temperature: | -5–140 °F                             |  |  |
| Suggested usage:     | Air, inert gas, water                 |  |  |
| Operation:           | 2-way, normally closed solenoid valve |  |  |
| Mechanism:           | Pilot operated                        |  |  |
| Manual override:     | No                                    |  |  |
| Pipe gender:         | Female                                |  |  |
| Orifice size:        | 1/2"                                  |  |  |
| Design pressure:     | 360 psi                               |  |  |
| Media viscosity:     | 12 cSt                                |  |  |