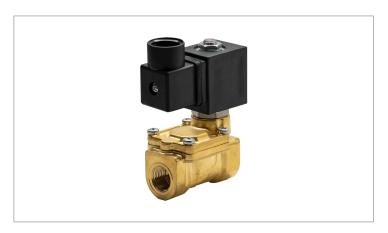

## **DKSV202**

Normally closed, pilot operated, 2-way solenoid valve with brass body and 1/2" connections

| Valve                |                                       |  |  |
|----------------------|---------------------------------------|--|--|
| Pipe size:           | 1/2" NPT                              |  |  |
| Operating pressure:  | 3–230 psi                             |  |  |
| Flow coefficient:    | 4.9 Cv                                |  |  |
| Media temperature:   | 15–195 °F                             |  |  |
| Ambient temperature: | -5–140 °F                             |  |  |
| Suggested usage:     | Air, inert gas, water                 |  |  |
| Operation:           | 2-way, normally closed solenoid valve |  |  |
| Mechanism:           | Pilot operated                        |  |  |
| Manual override:     | No                                    |  |  |
| Pipe gender:         | Female                                |  |  |
| Orifice size:        | 1/2"                                  |  |  |
| Design pressure:     | 360 psi                               |  |  |
| Media viscosity:     | 12 cSt                                |  |  |