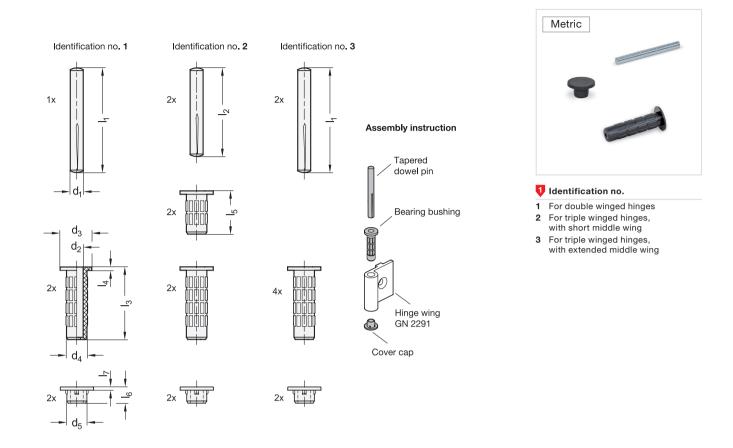

## Information

GN 2290 hinge pin sets are designed as components for GN 2291 hinge wings for mounting individual hinge versions.

Hinge pin sets with identification no. 1 are designed for double winged hinges, while hinge pin sets with identification no. 2 and 3 are designed for three winged hinges. Hinge pin sets with identification no. 2 are used exclusively for short middle wings with a length of 40 mm. For extended middle wings, identification no. 3 has to be used.

| How to order | 1 | Identification no. |
|--------------|---|--------------------|
| GN 2290-1-GR | 2 | Color              |