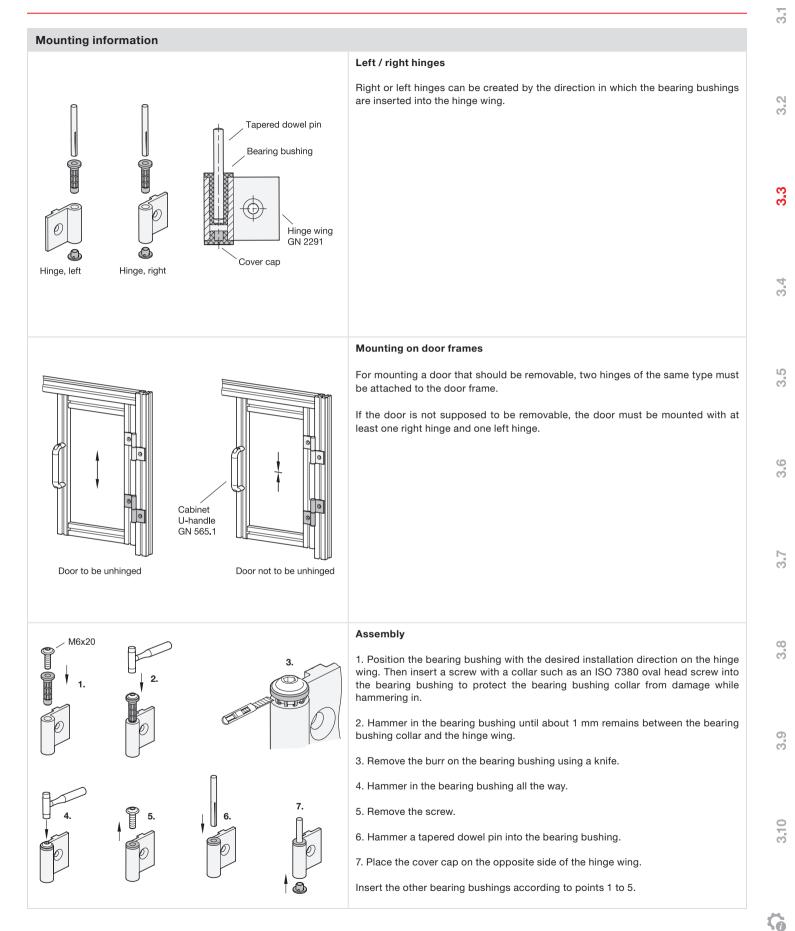

## Information

GN 2290 hinge pin sets are designed as components for GN 2291 hinge wings for mounting individual hinge versions.

Hinge pin sets with identification no. 1 are designed for double winged hinges, while hinge pin sets with identification no. 2 and 3 are designed for three winged hinges. Hinge pin sets with identification no. 2 are used exclusively for short middle wings with a length of 40 mm. For extended middle wings, identification no. 3 has to be used.