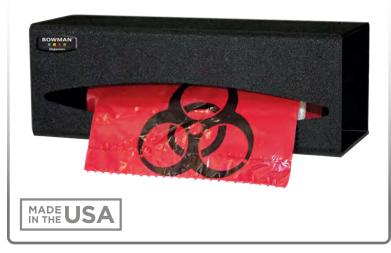

### **Product Description**:

- Bag Dispenser Single
- Holds a single roll of bags (up to 9.50" long and 3.50" in diameter)
- · Two-way keyholes for vertical or horizontal wall mounting
- Black ABS Plastic

#### **Dispenses**:

- Single roll of individual-sized biohazard, linen, or refuse bags
- Roll no larger than 9.50"W x Ø3.50" (24.1 cm x 8.9 cm)