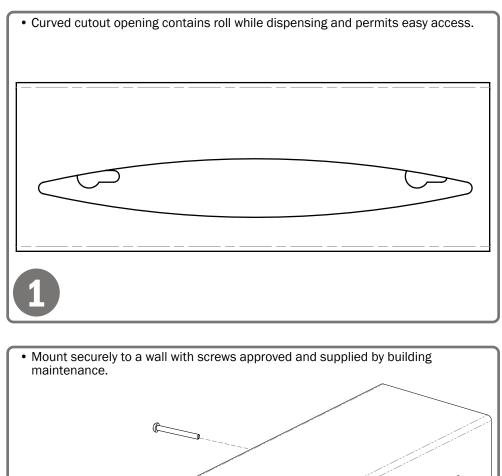

# Installation

Always mount dispensers securely prior to loading with product.

### Parts included:

• Dispenser

### **Tools Required:**

No tools required to assemble dispenser

BG001-0220 - Installation/Characteristics & Care

Information subject to change without notice. Dimensions are approximate. (Not to scale)

©2021 BOWMAN® Dispensers, LLC. All Rights Reserved. Product specifications subject to change without notification. Consumables not included. BG0010220TDSa