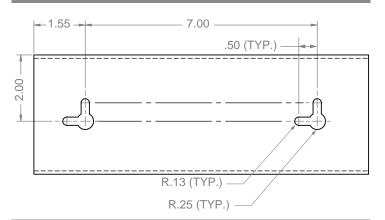

### **Product Specifications** (overall external dimensions):

- 10.10"W x 3.60"H x 3.95"D (25.7 cm x 9.1 cm x 10.0 cm)
- 0.7 lbs (0.3 kg) approximated

### **Mounting Specifications:**