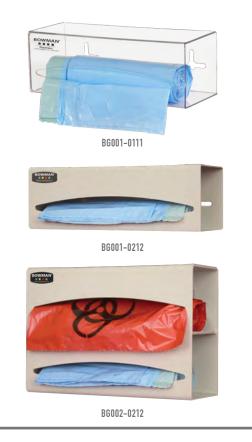

### Alternative Products (each sold separately):

- BG001-0111: Bag Dispenser Single, Clear PETG Plastic
- BG001-0212: Bag Dispenser Single, Quartz Beige ABS Plastic
- BG002-0212: Bag Dispenser Double, Quartz Beige ABS Plastic