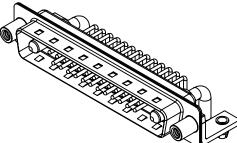

.XX ±0.13 .XXX ±0.05

WITHSTANDING VOLTAGE:

**OPERATING TEMPERATURE:** 

NT)

-55°C ~ 125°C

ТАСТ

1000V AC rms

|   | COMBINATION D-SUB                    |                                                                                                                                                                                                                | SW REFERENCE NO.: 629 COMBO ASSEMBLY |                   |       |  |
|---|--------------------------------------|----------------------------------------------------------------------------------------------------------------------------------------------------------------------------------------------------------------|--------------------------------------|-------------------|-------|--|
| 1 |                                      |                                                                                                                                                                                                                | DRAWN: C.B                           | DATE: JAN. 01/201 | 19    |  |
| 1 |                                      |                                                                                                                                                                                                                | CHECKED:                             | DATE:             |       |  |
|   | EDAC INC                             | THESE DRAWINGS AND SPECIFICATIONS<br>ARE THE PROPERTY OF EDAC INC.,AND<br>SHALL NOT BE REPRODUCED,OR COPIED<br>OR USED AS THE BASIS FOR THE<br>MANUFACTURE OR SALE OF APPARATUS<br>WITHOUT WRITTEN PERMISSION. | SCALE: (IN C.A.D. 1:1)               | SHEET 1 OF        | 2     |  |
|   | TORONTO, ONTARIO<br>CANADA           |                                                                                                                                                                                                                | DRAWING NUMBER: 629-27W2640-3T5      |                   | ISSUE |  |
|   | YOUR CONNECTION TO QUALITY & SERVICE |                                                                                                                                                                                                                | PART NUMBER: 629-27W2                | 2640-3T5          | 1     |  |