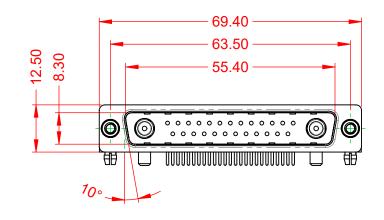

## 10.67 ۲ O 13.20

|    | POWER/CO-AX CONTACT RATING:<br>IF PRESENT) | 30A (CURREN |
|----|--------------------------------------------|-------------|
| \$ | SIGNAL CONTACT CURRENT RATING:             |             |
| 1  | SIGNAL CONTACT RESISTANCE:                 | 10mΩ MAX.   |
|    | NSULATOR RESISTANCE:<br>DIELECTRIC         | 5000MΩ min. |

.XX ±0.13 .XXX ±0.05

WITHSTANDING VOLTAGE:

**OPERATING TEMPERATURE:** 

NT)

-55°C ~ 125°C

ТАСТ

1000V AC rms

|   | COMBINATION D-SUB                    |                                                                                                                                                                                                                | SW REFERENCE NO.: 629 COMBO ASSEMBLY |                   |       |  |
|---|--------------------------------------|----------------------------------------------------------------------------------------------------------------------------------------------------------------------------------------------------------------|--------------------------------------|-------------------|-------|--|
| 1 |                                      |                                                                                                                                                                                                                | DRAWN: C.B                           | DATE: JAN. 01/201 | 19    |  |
| 1 |                                      |                                                                                                                                                                                                                | CHECKED:                             | DATE:             |       |  |
|   | EDAC INC                             | THESE DRAWINGS AND SPECIFICATIONS<br>ARE THE PROPERTY OF EDAC INC.,AND<br>SHALL NOT BE REPRODUCED,OR COPIED<br>OR USED AS THE BASIS FOR THE<br>MANUFACTURE OR SALE OF APPARATUS<br>WITHOUT WRITTEN PERMISSION. | SCALE: (IN C.A.D. 1:1)               | SHEET 1 OF        | 2     |  |
|   | TORONTO, ONTARIO<br>CANADA           |                                                                                                                                                                                                                | DRAWING NUMBER: 629-27W2640-3T5      |                   | ISSUE |  |
|   | YOUR CONNECTION TO QUALITY & SERVICE |                                                                                                                                                                                                                | PART NUMBER: 629-27W2                | 2640-3T5          | 1     |  |