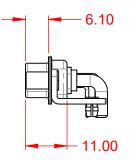

## 10.67 ۲ O 13.20

|    | POWER/CO-AX CONTACT RATING:<br>IF PRESENT) | 30A (CURREN |
|----|--------------------------------------------|-------------|
| \$ | SIGNAL CONTACT CURRENT RATING:             |             |
| 1  | SIGNAL CONTACT RESISTANCE:                 | 10mΩ MAX.   |
|    | NSULATOR RESISTANCE:<br>DIELECTRIC         | 5000MΩ min. |

.XX ±0.13 .XXX ±0.05

WITHSTANDING VOLTAGE:

**OPERATING TEMPERATURE:** 

NT)

-55°C ~ 125°C

ТАСТ

1000V AC rms

|   | COMBINATION D-SUB                    |                                                                                                                                                                                                                | SW REFERENCE NO.: 629 COMBO ASSEMBLY |                   |       |  |
|---|--------------------------------------|----------------------------------------------------------------------------------------------------------------------------------------------------------------------------------------------------------------|--------------------------------------|-------------------|-------|--|
| 1 |                                      |                                                                                                                                                                                                                | DRAWN: C.B                           | DATE: JAN. 01/201 | 19    |  |
| 1 |                                      |                                                                                                                                                                                                                | CHECKED:                             | DATE:             |       |  |
|   | EDAC INC                             | THESE DRAWINGS AND SPECIFICATIONS<br>ARE THE PROPERTY OF EDAC INC.,AND<br>SHALL NOT BE REPRODUCED,OR COPIED<br>OR USED AS THE BASIS FOR THE<br>MANUFACTURE OR SALE OF APPARATUS<br>WITHOUT WRITTEN PERMISSION. | SCALE: (IN C.A.D. 1:1)               | SHEET 1 OF        | 2     |  |
|   | TORONTO, ONTARIO<br>CANADA           |                                                                                                                                                                                                                | DRAWING NUMBER: 629-27W2640-3T5      |                   | ISSUE |  |
|   | YOUR CONNECTION TO QUALITY & SERVICE |                                                                                                                                                                                                                | PART NUMBER: 629-27W2                | 2640-3T5          | 1     |  |