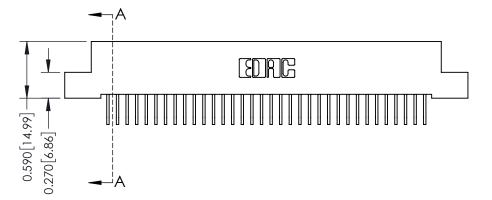

**Mounting Option** 

04-.156 (3.96) Dia. Mounting Holes

**Contact Detail** 

558-90 Degree Bend (Code 541 Contacts) .100 [2.54] Contact Spacing x .200 [5.08] Row Spacing

THIS IS A C.A.D. GENERATED DRAWING DO NOT MAKE MANUAL REVISIONS TO MASTER

ISSUE NUMBER

ORIGINAL

1

| 342 / 392 Card Edge Connector<br>Mounting Options |                                                                                                                                                                                               | ACAD REFERENCE NO. 342 ENG MASTER |                         |        |  |  |
|---------------------------------------------------|-----------------------------------------------------------------------------------------------------------------------------------------------------------------------------------------------|-----------------------------------|-------------------------|--------|--|--|
|                                                   |                                                                                                                                                                                               | DRAWN: J.LEE                      | DATE: <b>OCT. 06/09</b> |        |  |  |
|                                                   |                                                                                                                                                                                               | CHECKED:                          | DATE:                   |        |  |  |
| TORONTO, ONTARIO                                  | THESE DRAWINGS AND SPECIFICATIONS ARE THE PROPERTY OF EDAC INCAND SHALL NOT BE REPRODUCED,OR COPIED OR USED AS THE BASIS FOR THE MANUFACTURE OR SALE OF APPARATUS WITHOUT WRITTEN PERMISSION. | SCALE: NTS                        | SHEET :                 | 3 OF 3 |  |  |
|                                                   |                                                                                                                                                                                               | DRAWING NUMBER                    | •                       | ISSUE  |  |  |
| YOUR CONNECTION TO QUALITY & SERVICE              |                                                                                                                                                                                               | 342 Assembly                      |                         | 1      |  |  |