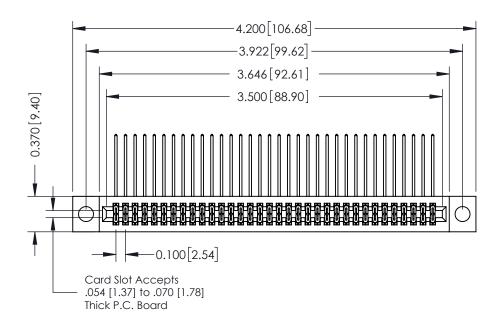

## **See Accompanying Pages for:**

- **Contact Bend Details**
- **Mounting Options**

342 / 392 Card Edge Connector Part Number: 392-068-558-204

YOUR CONNECTION TO QUALITY & SERVICE

CANADA

342 ENG MASTER J.LEE DATE: OCT. 06/09 SHEET 1 OF 3

342 Assembly

THIS IS A C.A.D. GENERATED DRAWING DO NOT MAKE MANUAL REVISIONS TO MASTER. ISSUE NUMBER

ORIGINAL

1

| 342 / 392 Series Card Edge Connector<br>Contact Bend Detail |                                                                                                                                                                                                  | ACAD REFERENCE NO. 342 ENG MASTER |             |                  |        |
|-------------------------------------------------------------|--------------------------------------------------------------------------------------------------------------------------------------------------------------------------------------------------|-----------------------------------|-------------|------------------|--------|
|                                                             |                                                                                                                                                                                                  | DRAWN:                            | J.LEE       | DATE: OCT. 06/09 |        |
|                                                             |                                                                                                                                                                                                  | CHECKED:                          |             | DATE:            |        |
| TORONTO, ONTARIO                                            | THESE DRAWINGS AND SPECIFICATIONS ARE THE PROPERTY OF EDAC INC. AND SHALL NOT BE REPRODUCED, OR COPIED OR USED AS THE BASIS FOR THE MANUFACTURE OR SALE OF APPARATUS WITHOUT WRITTEN PERMISSION. | SCALE:                            | NTS         | SHEET :          | 2 OF 3 |
|                                                             |                                                                                                                                                                                                  | DRAWING                           | NUMBER      |                  | ISSUE  |
| YOUR CONNECTION TO QUALITY & SERVICE                        |                                                                                                                                                                                                  | 3                                 | 42 Assembly |                  | 1      |