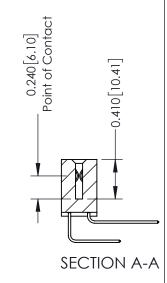

**Mounting Option** 

04-.156 (3.96) Dia. Mounting Holes

**Contact Detail** 

558-90 Degree Bend (Code 541 Contacts) .100 [2.54] Contact Spacing x .200 [5.08] Row Spacing

THIS IS A C.A.D. GENERATED DRAWING DO NOT MAKE MANUAL REVISIONS TO MASTER

ISSUE NUMBER

ORIGINAL

1

| 342 / 392 Card Edge Connector<br>Mounting Options |                                                                                                                                                                                               | ACAD REFERENCE NO. 342 ENG MASTER |                         |        |  |  |
|---------------------------------------------------|-----------------------------------------------------------------------------------------------------------------------------------------------------------------------------------------------|-----------------------------------|-------------------------|--------|--|--|
|                                                   |                                                                                                                                                                                               | DRAWN: J.LEE                      | DATE: <b>OCT. 06/09</b> |        |  |  |
|                                                   |                                                                                                                                                                                               | CHECKED:                          | DATE:                   |        |  |  |
| TORONTO, ONTARIO                                  | THESE DRAWINGS AND SPECIFICATIONS ARE THE PROPERTY OF EDAC INCAND SHALL NOT BE REPRODUCED,OR COPIED OR USED AS THE BASIS FOR THE MANUFACTURE OR SALE OF APPARATUS WITHOUT WRITTEN PERMISSION. | SCALE: NTS                        | SHEET :                 | 3 OF 3 |  |  |
|                                                   |                                                                                                                                                                                               | DRAWING NUMBER                    | •                       | ISSUE  |  |  |
| YOUR CONNECTION TO QUALITY & SERVICE              |                                                                                                                                                                                               | 342 Assembly                      |                         | 1      |  |  |