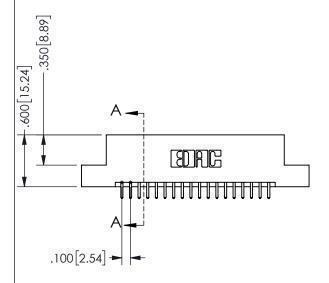

ORIGINAL 1

ISSUE NUMBER

**Contact Code 558** 

Contact Code 559

**Contact Code 560** 

INSULATOR MATERIAL: THERMOPLASTIC POLYESTER, UL 94V-0 DAP MATERIAL AVAILABLE UPON REQUEST

CONTACT MATERIAL; COPPER ALLOY CONTACT PLATING: GOLD ON THE MATING AREA, TIN PLATING ON THE CONTACT TAILS, NICKEL UNDERPLATE

345/395 SERIES CARD EDGE CONNECTOR CONTACT CODE 555,556,558,559,560 DIMENSIONS

YOUR CONNECTION TO QUALITY & SERVICE

**EDAC INC** TORONTO, ONTARIO CANADA

THESE DRAWINGS AND SPECIFICATIONS ARE THE PROPERTY OF EDAC INC.,AND SHALL NOT BE REPRODUCED, OR COPIED OR USED AS THE BASIS FOR THE MANUFACTURE OR SALE OF APPARATUS WITHOUT WRITTEN PERMISSION.

|  | ACAD REFERENCE NO.  | 345-ENG-MASTER   |        |  |
|--|---------------------|------------------|--------|--|
|  | DRAWN: R.STA.MONICA | DATE:MAY.16/2017 |        |  |
|  | CHECKED:            | DATE:            |        |  |
|  | SCALE: 1:1          | SHEET            | 2 OF 2 |  |
|  | DRAWING NUMBER      |                  | ISSUE  |  |
|  | 345-ENG-MASTER      |                  | 1      |  |