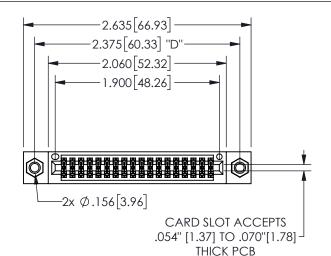

THIS IS A C.A.D. GENERATED DRAWING DO NOT MAKE MANUAL REVISIONS TO MASTER.

ISSUE NUMBER

ORIGINAL

<u>Contact Dimensions:</u>
521-P.C. Tail .025 Sq.(0.64 Sq.) - Tail LG=.150(3.81)
.100 (2.54) Contact Spacing x .200 (5.08) Row Spacing

.160 4.06 .330[8.38] POINT OF CARD SLOT CONTACT .370 9.4

## **SECTION A-A**

345/395 SERIES CARD EDGE CONNECTOR PART NUMBER: 345-036-521-207

**EDAC INC** TORONTO, ONTARIO CANADA

THESE DRAWINGS AND SPECIFICATIONS ARE THE PROPERTY OF EDAC INC., AND SHALL NOT BE REPRODUCED, OR COPIED OR USED AS THE BASIS FOR THE MANUFACTURE OR SALE OF APPARATUS WITHOUT WRITTEN PERMISSION.

| ACAD REFERENCE NO.  | 345-ENG-MASTER   |  |
|---------------------|------------------|--|
| DRAWN: R.STA.MONICA | DATE:MAY.16/2017 |  |
| CHECKED:            | DATE:            |  |
| SCALE: NTS          | SHEET 1 OF 2     |  |
| DRAWING NUMBER      | ISSUE            |  |
| 345-ENG-MASTER      | 1                |  |
|                     |                  |  |