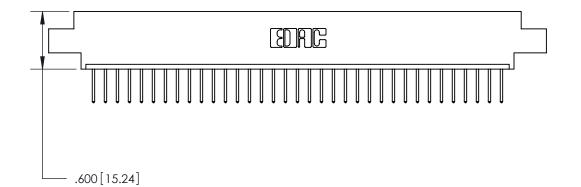

## 846/896 SERIES HIGH TEMP CARD EDGE CONNECTOR CONTACT CODE 555,556,558,559,560 DIMENSIONS

.150 [3.81]

YOUR CONNECTION TO QUALITY & SERVICE

**Contact Code 559** 

**EDAC INC** TORONTO, ONTARIO CANADA

THESE DRAWINGS AND SPECIFICATIONS ARE THE PROPERTY OF EDAC INC.,AND SHALL NOT BE REPRODUCED, OR COPIED OR USED AS THE BASIS FOR THE MANUFACTURE OR SALE OF APPARATUS WITHOUT WRITTEN PERMISSION.