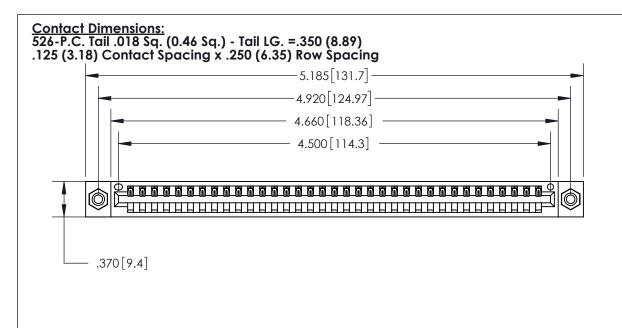

THIS IS A C.A.D. GENERATED DRAWING DO NOT MAKE MANUAL REVISIONS TO MASTER.

ISSUE NUMBER

ORIGINAL

INSULATOR MATERIAL: THERMOPLASTIC POLYESTER, UL 94V-0 CONTACT MATERIAL; COPPER, NICKEL, TIN ALLOY CA-725 CONTACT PLATING: GOLD ON THE MATING AREA, TIN-LEAD

ON THE CONTACT TAILS, NICKEL UNDERPLATE

846/896 SERIES HIGH TEMP CARD EDGE CONNECTOR PART NUMBER: 896-035-526-608

YOUR CONNECTION TO QUALITY & SERVICE

**EDAC INC** TORONTO, ONTARIO CANADA

THESE DRAWINGS AND SPECIFICATIONS ARE THE PROPERTY OF EDAC INC.,AND SHALL NOT BE REPRODUCED, OR COPIED OR USED AS THE BASIS FOR THE MANUFACTURE OR SALE OF APPARATUS WITHOUT WRITTEN PERMISSION.

| ACAD REFERENCE NO. | 846-ENG-MASTER   |
|--------------------|------------------|
| DRAWN: J.LEE       | DATE: APR. 22/09 |
| CHECKED:           | DATE:            |
| SCALE: 1:1         | SHEET 1 OF 2     |
| DRAWING NUMBER     | ISSUE            |
| 846-FNG-MASTER     | 1                |