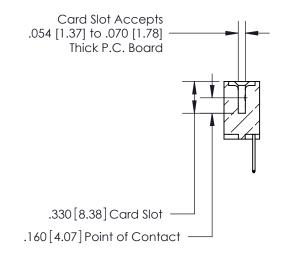

THIS IS A C.A.D. GENERATED DRAWING DO NOT MAKE MANUAL REVISIONS TO MASTER.

ISSUE NUMBER

.165[4.19]

.375 [9.54]

ORIGINAL

1

.060 [1.52] .125(3.18) to .210(5.33) **Outside Tails** .125(3.18) to .210(5.33) **Outside Tails** 