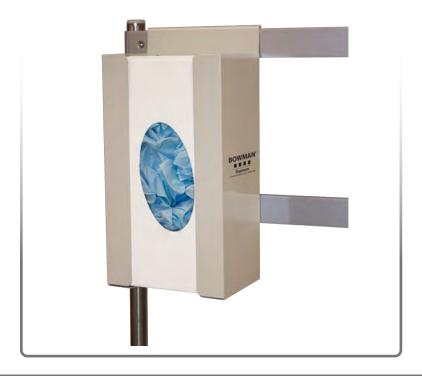

#### In Use:

• Shown mounted to a cart rail (below)

### Glove Box Dispenser - Single - Cart Mount

**Installation Instructions/Characteristics & Care** 