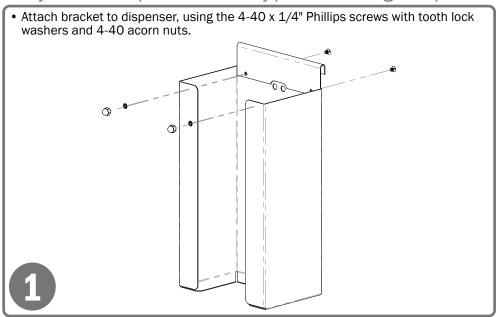

### Installation

Always mount dispensers securely prior to loading with product.

### Parts included:

- Dispenser
- Bracket
- (2x) Steel Flat Screws 4-40 x 1/4"
- (2x) Steel Tooth Lock Washers 4-40
- (2x) Steel Acorn Nuts 4-40

#### Tools Required:

Flat Screwdriver

• 1/4" Nut Driver or small wrench/pliers