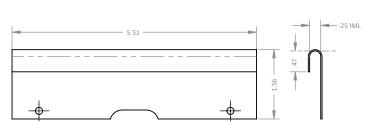

t Description:**

- Glove Box Dispenser Single Hanger
- · Holds one box of gloves
- Bracket fits rails or edges up to .25" thick
- Quartz Beige Powder-Coated Steel

### Primary Area for Product Usage:

· Anywhere gloves are needed

#### Dispenses:

- Boxes no larger than 5.60"W x 10.00"H x 3.50"D (14.2 cm x 25.4 cm x 8.9 cm)
- Boxes no smaller than 4.25"W x 8.00"H x 2.75"D (10.8 cm x 20.3 cm x 7.0 cm)

### **Package Specifications:**

- Package Quantity: 12 per case
- 20"L x 16"W x 12"H (50.8 cm x 40.6 cm x 30.5 cm)
- 19.0 lbs (8.6 kg) approximated

### **Product Specifications** (overall external dimensions):

- 5.66"W x 11.14"H x 4.08"D (14.4 cm x 28.3 cm x 10.4 cm)
- 1.4 lbs (0.6 kg) approximated

### **Mounting Specifications:**

#### In Use:

• Shown mounted to a cart rail (below)





## GL134-0412

### Glove Box Dispenser - Single - Cart Mount

**Installation Instructions/Characteristics & Care** 

### Installation

Always mount dispensers securely prior to loading with product.





### Parts included:

- Dispenser
- Bracket
- (2x) Steel Flat Screws 4-40 x 1/4"
- (2x) Steel Tooth Lock Washers 4-40
- (2x) Steel Acorn Nuts 4-40

#### Tools Required:

Flat Screwdriver

• 1/4" Nut Driver or small wrench/pliers

# Care and Construction Powder-Coated Steel

### Material Characteristics

# Designed for Long-Term, Heavy-Duty Applications

Dispensers and stands made of powder coated steel are both attractive and functional, providing years of service. Our powder coated steel dispensers and stands provide long-lasting products that hold up well in tough environments.

Powder