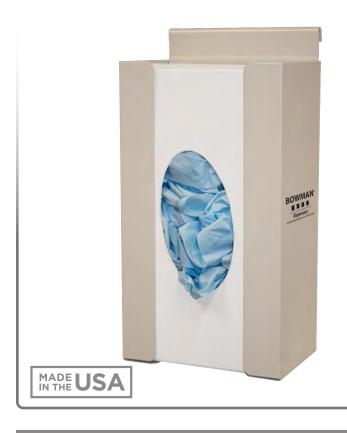

## Glove Box Dispenser - Single - Hanger

### **Product Description:**

- Glove Box Dispenser Single Hanger
- · Holds one box of gloves
- Bracket fits rails or edges up to .25" thick
- Quartz Beige Powder-Coated Steel

#### Dispenses:

- Boxes no larger than 5.60"W x 10.00"H x 3.50"D (14.2 cm x 25.4 cm x 8.9 cm)
- Boxes no smaller than 4.25"W x 8.00"H x 2.75"D (10.8 cm x 20.3 cm x 7.0 cm)

### **Product Specifications** (overall external dimensions):

- 5.66"W x 11.14"H x 4.08"D (14.4 cm x 28.3 cm x 10.4 cm)
- 1.4 lbs (0.6 kg) approximated