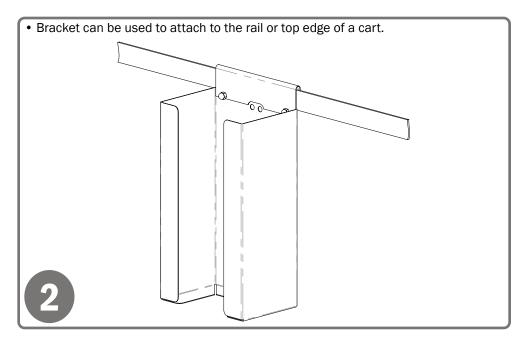

### **Mounting Specifications:**

#### In Use:

• Shown mounted to a cart rail (below)