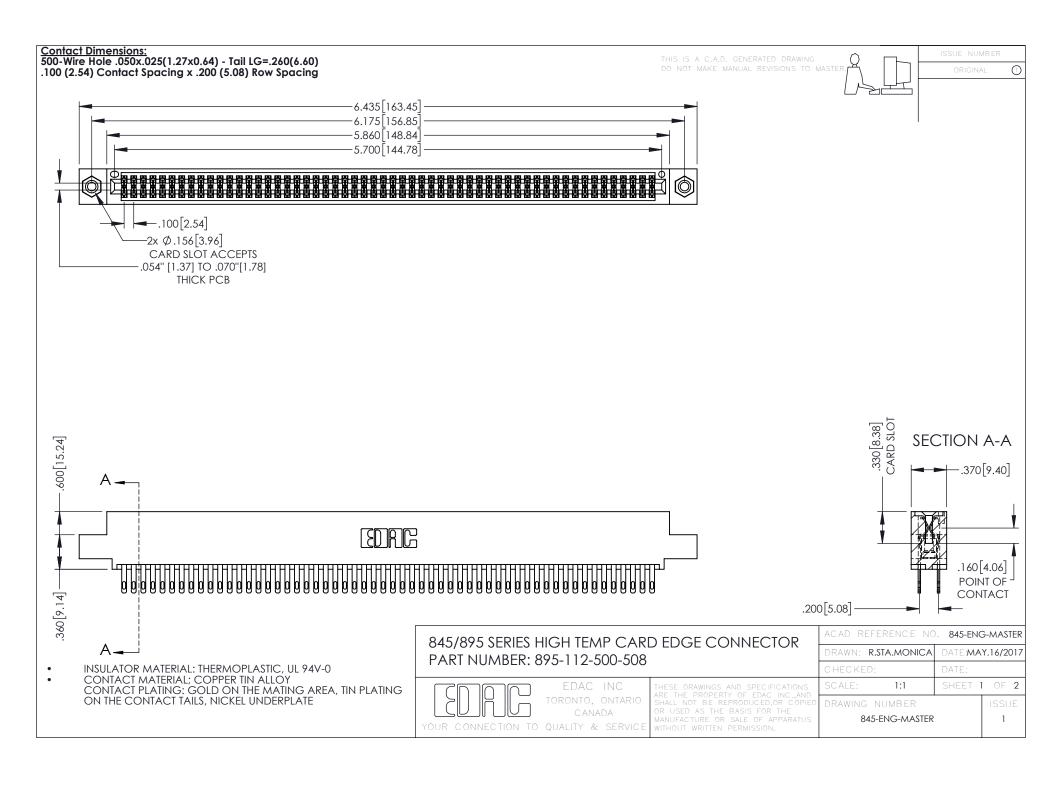

## 845/895 SERIES HIGH TEMP CARD EDGE CONNECTOR CONTACT CODE 555,556,558,559,560 DIMENSIONS

YOUR CONNECTION TO QUALITY & SERVICE

|   | ACAD REFERENCE NO. 845-ENG-MASTER |                  |
|---|-----------------------------------|------------------|
|   | DRAWN: R.STA.MONICA               | DATE:MAY.16/2017 |
|   | CHECKED:                          | DATE:            |
|   | SCALE: 1:1                        | SHEET 2 OF 2     |
| D | DRAWING NUMBER                    | ISSUE            |