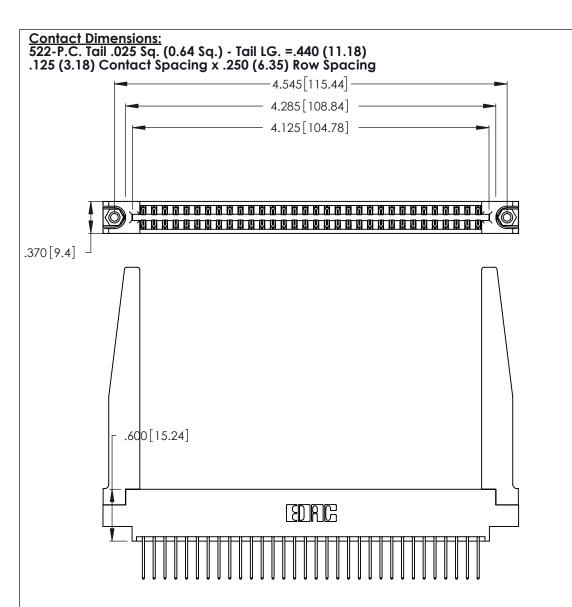

THIS IS A C.A.D. GENERATED DRAWING DO NOT MAKE MANUAL REVISIONS TO MASTER.

ISSUE NUMBER

1

ORIGINAL

Card Slot Accepts .054 [1.37] to .070 [1.78] Thick P.C. Board .330 [8.38] Card Slot .160 [4.07] Point of Contact

ACAD REFERENCE NO.

J.LEE

DRAWN:

346/396 SERIES CARD EDGE CONNECTOR PART NUMBER: 346-064-522-878

YOUR CONNECTION TO QUALITY & SERVICE

**EDAC INC** TORONTO, ONTARIO CANADA

THESE DRAWINGS AND SPECIFICATIONS ARE THE PROPERTY OF EDAC INC.,AND SHALL NOT BE REPRODUCED, OR COPIED OR USED AS THE BASIS FOR THE MANUFACTURE OR SALE OF APPARATUS WITHOUT WRITTEN PERMISSION.

346-ENG-MASTER

DATE: APR. 22/09

INSULATOR MATERIAL: THERMOPLASTIC POLYESTER, UL 94V-0 CONTACT MATERIAL; COPPER, NICKEL, TIN\_ALLOY CA-725

CONTACT PLATING: GOLD ON THE MATING AREA, TIN-LEAD ON THE CONTACT TAILS, NICKEL UNDERPLATE