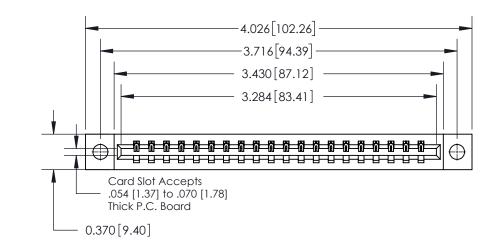

**Mounting Option** 

04-.156 (3.96) Dia. Mounting Holes

ISSUE NUMBER ORIGINAL

0.600 [15.24] 0.330[8.38] Card Slot .160 [4.06] Point of Contact **SECTION A-A** 