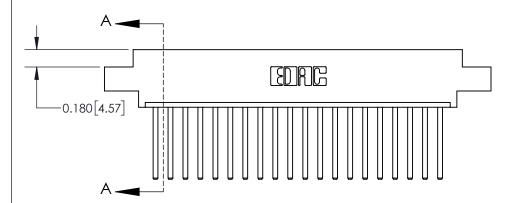

## **Contact Detail**

544-Wire Wrap .050x.025(1.27x0.64) - Tail LG=.750(19.05)

.156 [3.96] Contact Spacing x .200 [5.08] Row Spacing

THIS IS A C.A.D. GENERATED DRAWING DO NOT MAKE MANUAL REVISIONS TO MASTER.

## **See Accompanying Page for:**

**Contact Bend Details** 

837/887 Series High Temp Card Edge Connector Part Number: 837-020-544-604

YOUR CONNECTION TO QUALITY & SERVICE

**EDAC INC** TORONTO, ONTARIO CANADA