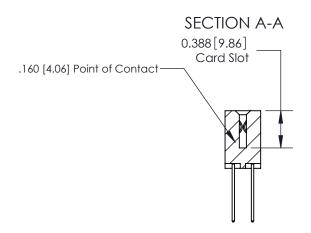

ORIGINAL (1)

ORIGINAL

| 833 Series High Temp Card Edge Connector<br>Contact Bend Detail |                                                                                                                                                                                                 | ACAD REFERENCE NO. | 833 ENG MASTER   |               |
|-----------------------------------------------------------------|-------------------------------------------------------------------------------------------------------------------------------------------------------------------------------------------------|--------------------|------------------|---------------|
|                                                                 |                                                                                                                                                                                                 | DRAWN: J.LEE       | DATE: OCT. 14/09 |               |
|                                                                 |                                                                                                                                                                                                 | CHECKED: DATE:     |                  |               |
| TORONTO, ONTARIO OR CANADA OR MAN                               | THESE DRAWINGS AND SPECIFICATIONS ARE THE PROPERTY OF EDAC INC.,AND SHALL NOT BE REPRODUCED,OR COPIED OR USED AS THE BASIS FOR THE MANUFACTURE OR SALE OF APPARATUS WITHOUT WRITTEN PERMISSION. | SCALE: NTS         | SHEET 2          | 2 <b>OF</b> 3 |
|                                                                 |                                                                                                                                                                                                 | DRAWING NUMBER     |                  | ISSUE         |
|                                                                 |                                                                                                                                                                                                 | 833 Assembly       |                  | 1             |