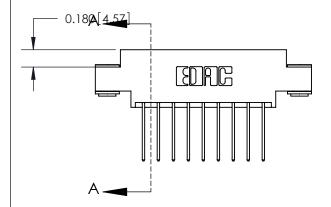

ORIGINAL (1)

ORIGINAL

| 833 Series High Temp Card Edge Connector<br>Contact Bend Detail |                                                                                                                                                                                                 | ACAD REFERENCE NO. | 833 ENG MASTER   |               |
|-----------------------------------------------------------------|-------------------------------------------------------------------------------------------------------------------------------------------------------------------------------------------------|--------------------|------------------|---------------|
|                                                                 |                                                                                                                                                                                                 | DRAWN: J.LEE       | DATE: OCT. 14/09 |               |
|                                                                 |                                                                                                                                                                                                 | CHECKED: DATE:     |                  |               |
| TORONTO, ONTARIO OR CANADA OR MAN                               | THESE DRAWINGS AND SPECIFICATIONS ARE THE PROPERTY OF EDAC INC.,AND SHALL NOT BE REPRODUCED,OR COPIED OR USED AS THE BASIS FOR THE MANUFACTURE OR SALE OF APPARATUS WITHOUT WRITTEN PERMISSION. | SCALE: NTS         | SHEET 2          | 2 <b>OF</b> 3 |
|                                                                 |                                                                                                                                                                                                 | DRAWING NUMBER     |                  | ISSUE         |
|                                                                 |                                                                                                                                                                                                 | 833 Assembly       |                  | 1             |