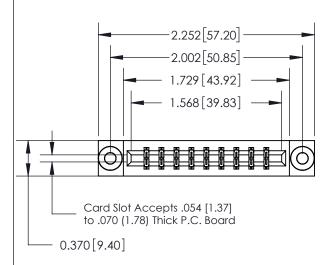

## **See Accompanying Page for:**

- **Bend Detail**
- **Mounting Options**

THIS IS A C.A.D. GENERATED DRAWING DO NOT MAKE MANUAL REVISIONS TO MASTER.

ISSUE NUMBER ORIGINAL

833 Series High Temp Card Edge Connector Part Number: 833-018-540-803