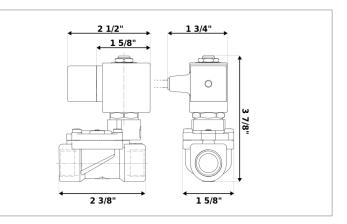

## **DKSV197**

Normally closed, pilot operated, 2-way solenoid valve with brass body and 3/8" connections

| Valve                |                                       |  |  |
|----------------------|---------------------------------------|--|--|
| Pipe size:           | 3/8" NPT                              |  |  |
| Operating pressure:  | 3–230 psi                             |  |  |
| Flow coefficient:    | 4.2 Cv                                |  |  |
| Media temperature:   | 15–195 °F                             |  |  |
| Ambient temperature: | 15–105 °F                             |  |  |
| Suggested usage:     | Air, inert gas, water                 |  |  |
| Operation:           | 2-way, normally closed solenoid valve |  |  |
| Mechanism:           | Pilot operated                        |  |  |
| Manual override:     | No                                    |  |  |
| Pipe gender:         | Female                                |  |  |
| Orifice size:        | 1/2"                                  |  |  |
| Design pressure:     | 360 psi                               |  |  |
| Media viscosity:     | 12 cSt                                |  |  |