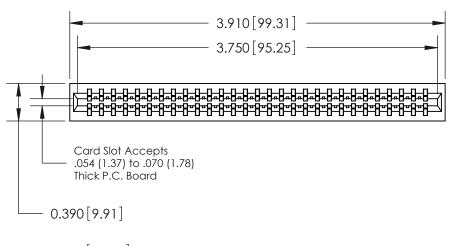

ISSUE NUMBER

ORIGINAL

Contact Information
520-P.C. Tail, Regular Point - Tail LG.=.175(4.45)
.125" (3.18mm) Contact Spacing x .250" (6.35mm) Row Spacing

ACAD REFERENCE NO.

DRAWING NUMBER

J.LEE

726-ENG MASTER