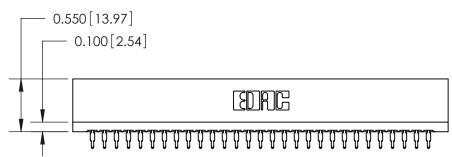

ISSUE NUMBER

ORIGINAL

Contact Information
520-P.C. Tail, Regular Point - Tail LG.=.175(4.45)
.125" (3.18mm) Contact Spacing x .250" (6.35mm) Row Spacing

ACAD REFERENCE NO.

DRAWING NUMBER

J.LEE

726-ENG MASTER