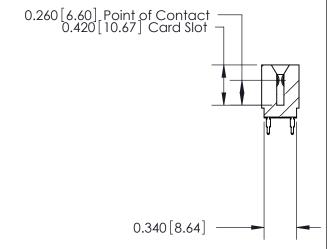

ISSUE NUMBER

ORIGINAL

Contact Information
520-P.C. Tail, Regular Point - Tail LG.=.175(4.45)
.125" (3.18mm) Contact Spacing x .250" (6.35mm) Row Spacing

ACAD REFERENCE NO.

DRAWING NUMBER

J.LEE

726-ENG MASTER