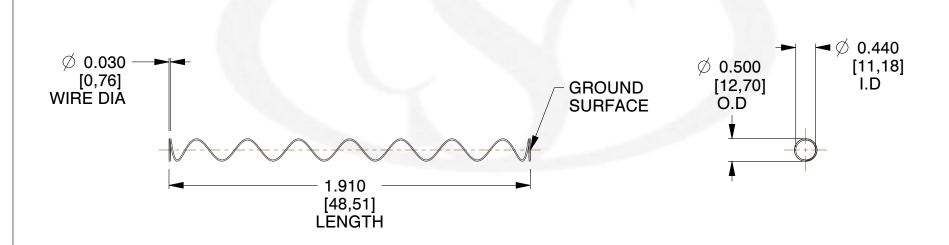

## **NOTES:**

1. Material : Spring Steel 2. Finish : Glod Irridite

3. Ends: Closed and Ground

4. Total Coils: 10.000

5. Sugg. Max. Deflection: 7.100 (in)6. Sugg. Max. Load: 2.300 (lbs)

7. All Drawing Dimensions are in Inches [mm]

SCALE

0.471

COMPONENT SPRINGS

11772

COMPRESSION SPRINGS

SPRINGS

UNIT
INCH [mm]
SHEET

1 of 1